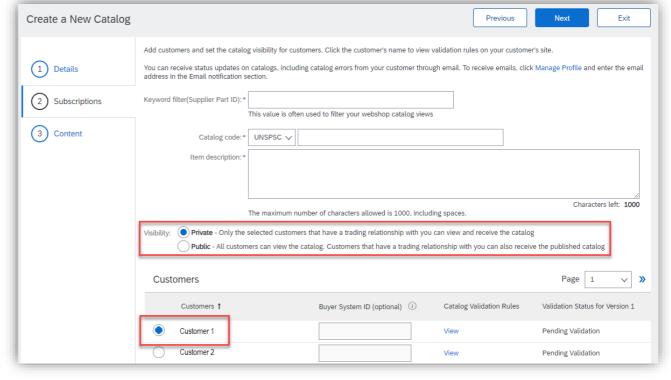

## ② Subscriptions

- You determine which Customers subscribe to your Catalog specific Customer(s) or to all Customers on the Network
- Set the Visibility to "Private"; this allows you to select a single customer.
- To select your Customer, click the button next to the Customer's name in the list.
  - If the Customer does not appear, it means that your company has not established a relationship with your Customer yet. This is required prior to uploading a Catalog to them.
- When you complete this screen, click "Next".