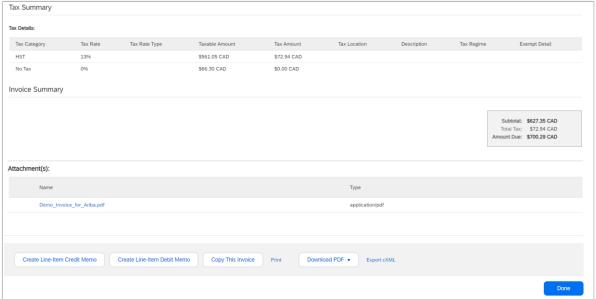

## Attach a Copy of the Invoice

It is mandatory to **attach a copy of your invoice**. Include a breakdown of charges with applicable taxes.

A proper invoice must be sent on a company letter head and must include the invoice number, invoice date, UHN contact name and Ship to address.

## NON-PO INVOICE EXAMPLE SUBMISSION

**Disclaimer:** Any information or numerical values shown in images are provided for training purposes only. They do not reflect actual supplier information.