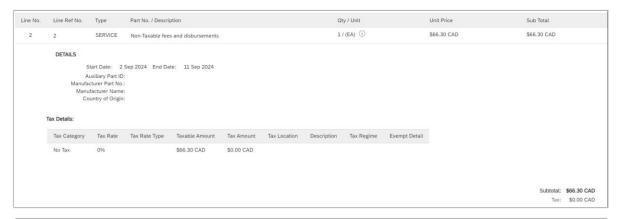

#### Invoice Line Items

Information from the invoice will be entered in two line items. Applicable taxes will be added to each line item.

- Line item 1: taxable amounts
- Line item 2: non-taxable amounts

#### Non-taxable line items

Indicate zero tax on the submission. Select the option 0% No tax. Do not select the option for 0% HST.

## NON-PO INVOICE EXAMPLE SUBMISSION

**Disclaimer:** Any information or numerical values shown in images are provided for training purposes only. They do not reflect actual supplier information.