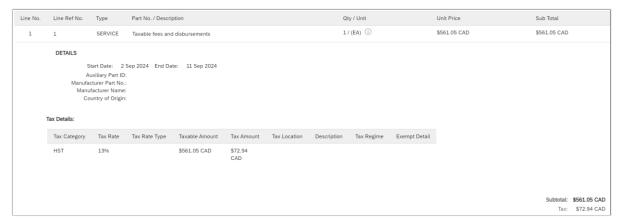

#### Invoice Line Items

Information from the invoice will be entered in two line items. Applicable taxes will be added to each line item.

- Line item 1: taxable amounts
- Line item 2: non-taxable amounts

#### Non-taxable line items

Indicate zero tax on the submission. Select the option 0% No tax. Do not select the option for 0% HST.

## NON-PO INVOICE EXAMPLE SUBMISSION

**Disclaimer:** Any information or numerical values shown in images are provided for training purposes only. They do not reflect actual supplier information.