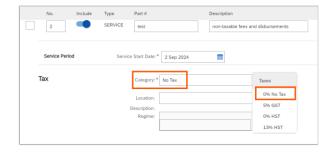

#### Invoice Line Items

Information from the invoice will be entered in two line items. Applicable taxes will be added to each line item.

- Line item 1: taxable amounts
- Line item 2: non-taxable amounts

#### Non-taxable line items

Indicate zero tax on the submission. Select the option 0% No tax. Do not select the option for 0% HST.