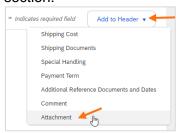

## Attach a Copy of the Invoice

It is mandatory to **attach a copy of your invoice**. Include a breakdown of charges with applicable taxes.

A proper invoice must be sent on a company letter head and must include the invoice number, invoice date, UHN contact name and Ship to address.

To attach an invoice, first add the **Attachment** section:

b. In the Attachment section, click Choose File, then click Add Attachment.