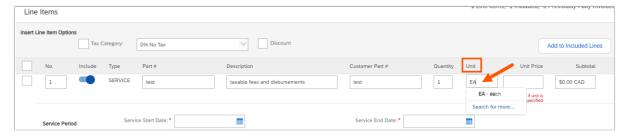

ts
- Line item 2: non-taxable amounts



#### Non-taxable line items

Indicate zero tax on the submission. Select the option 0% No tax. Do not select the option for 0% HST.



## Attach a Copy of the Invoice

It is mandatory to **attach a copy of your invoice**. Include a breakdown of charges with applicable taxes.

A proper invoice must be sent on a company letter head and must include the invoice number, invoice date, UHN contact name and Ship to address.

To attach an invoice, first add the **Attachment** section:



b. In the Attachment section, click Choose File, then click Add Attachment.



### Invoice Date

The date on the supplier invoice and the date on the SAP Business Network submission must be the **same date**.

#### Unit Field

Type in **EA** exactly in the **Unit** field.





## Ship To (Shipping) Information

All corporate legal offices are located at Toronto General Hospital.

If your UHN department contact is at another site besides Toronto General Hospital, update the **Ship to** address fields with the corresponding address.

The **Ship To** address details must match what UHN has in its database.

You must type in the **exact address** in order to prevent any system errors and to avoid any delays in processing the invoice.

Refer to Appendix A for a "copy & paste" version of the table. Copying and pasting can be a helpful technique to ensure all fields are entered correctly. Please be mindful to remove any extra spaces.





## NON-PO INVOICE EXAMPLE SUBMISSION

**Disclaimer:** Any information or numerical values shown in images are provided for train