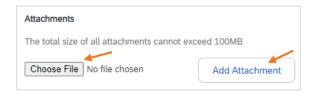

## Attach a Copy of the Invoice

It is mandatory to **attach a copy of your invoice**. Include a breakdown of charges with applicable taxes.

A proper invoice must be sent on a company letter head and must include the invoice number, invoice date, UHN contact name and Ship to address.

To attach an invoice, first add the **Attachment** section:

b. In the Attachment section, click Choose File, then click Add Attachment.