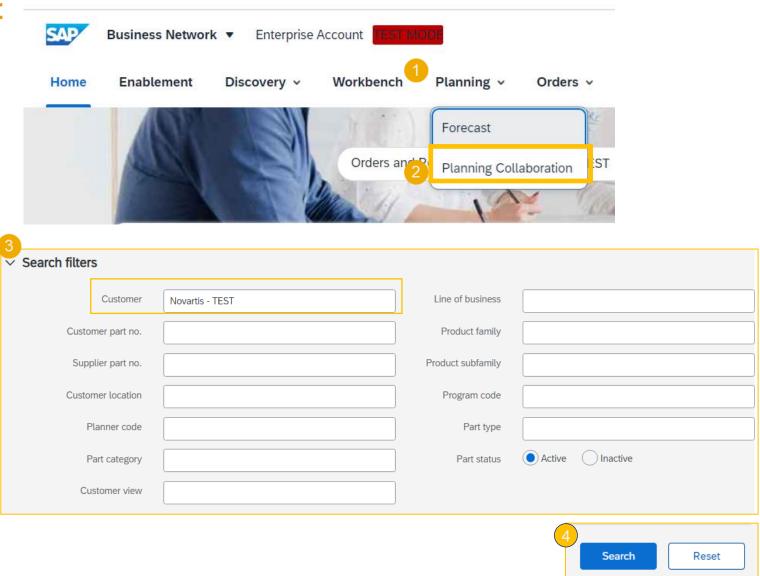

## **View Forecast Data Search and Identify Forecast**

- 1. Click on **Planning** tab.
- 2. From the dropdown list select **Planning Collaboration**.
- Search filters allow to identify specific forecast. Enter search criteria into any of the filter fields as desired. Recommendation for search filter is to search with the Customer name.
- Click Search.

## **View Forecast Data Search Filters Description**

| Field                | Description                                                                                                                  |  |  |  |  |
|----------------------|------------------------------------------------------------------------------------------------------------------------------|--|--|--|--|
| Customer             | Customer identification.                                                                                                     |  |  |  |  |
| Customer Part Number | Customer's material number.                                                                                                  |  |  |  |  |
| Supplier Part Number | Vendor's material number.                                                                                                    |  |  |  |  |
| Customer Location    | Customer Plant.                                                                                                              |  |  |  |  |
| Planner Code         | Customer planner identification.                                                                                             |  |  |  |  |
| Part Category        | Part Category as aligned with the customer.                                                                                  |  |  |  |  |
| Customer View        | Buyers are allowed to create views, referred to as custom views, for planning processes and set conditions for their display |  |  |  |  |
| Line of Business     | Line of Business as aligned with the customer.                                                                               |  |  |  |  |
| Product Family       | Product Family as aligned with the customer.                                                                                 |  |  |  |  |
| Product Sub-Family   | Product Sub-Family as aligned with the customer.                                                                             |  |  |  |  |
| Program Code         | Program Code of Business as aligned with the customer.                                                                       |  |  |  |  |
| Part Type            | Part Type as aligned with the customer.                                                                                      |  |  |  |  |
| Part Status          | Specifies if the part is active or inactive.                                                                                 |  |  |  |  |