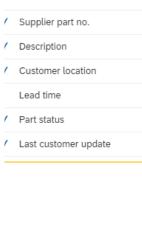

## **View Forecast Data**Forecast Overview

- 1. Review the search results.
- 2. To view forecast details, click the View details icon on the right-hand side of the screen.
- You can configure the view by clicking the configure button (Optional).

Recommended view to add supplier part no, description, customer location, part status & last customer update.

Note: Please disregard the lead time information displayed in the forecast. This data is automatically pulled from the NOVARTIS S4 system master data and does not require your attention or action.