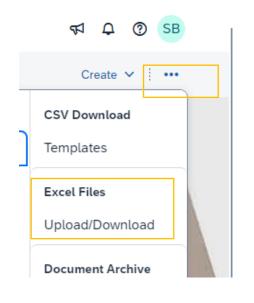

#### Creating a job

- 1. Click on dots below the initials and select excel file upload/download.
- 2. In the tile for Jobs , Here we can create the job for forecast by clicking on the create button.
- Add the unique name of the job and select type as forecast.
- Fill the Job Search Criteria and click on save.
  Recommended is to just add the customer and save.