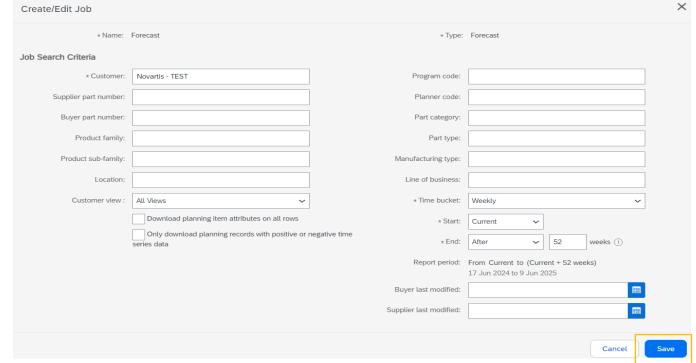

#### Creating a job

- 1. Click on dots below the initials and select excel file upload/download.
- 2. In the tile for Jobs , Here we can create the job for forecast by clicking on the create button.
- Add the unique name of the job and select type as forecast.
- Fill the Job Search Criteria and click on save.
  Recommended is to just add the customer and save.