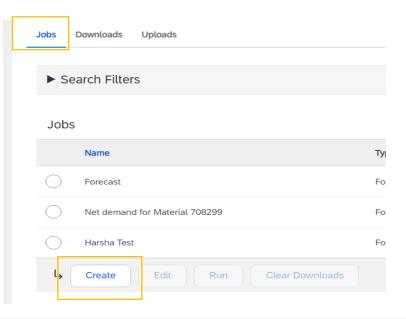

#### Creating a job

- 1. Click on dots below the initials and select excel file upload/download.
- 2. In the tile for Jobs , Here we can create the job for forecast by clicking on the create button.
- Add the unique name of the job and select type as forecast.
- Fill the Job Search Criteria and click on save.
  Recommended is to just add the customer and save.