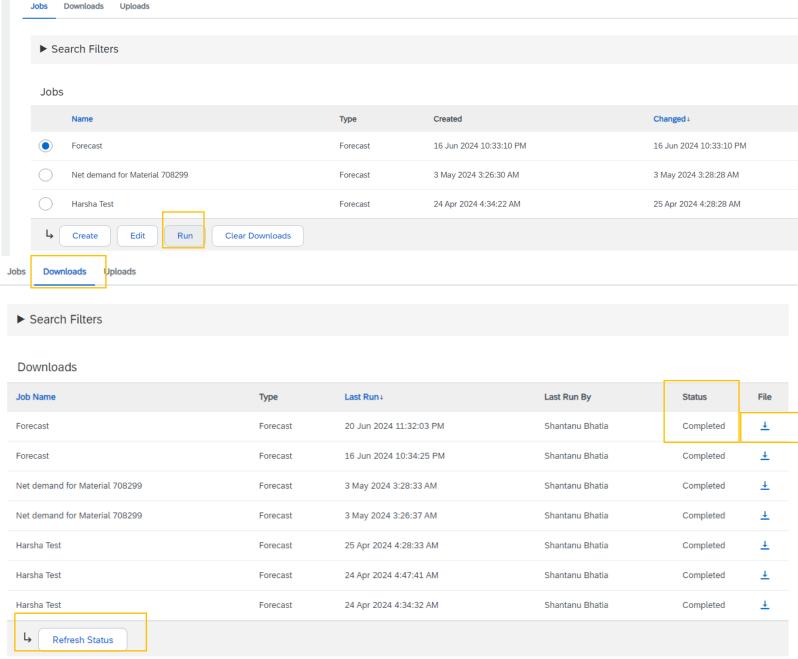

#### Downloading the job

- If you have created a job (see previous page) and need to pull the forecast again you select the job you created and click Run. You will be transferred to Downloads tab.
- Click Refresh status until the status changes from "Processing" to "Completed".
- Download the forecast file by clicking the download icon.
- Save the Excel file on your computer.