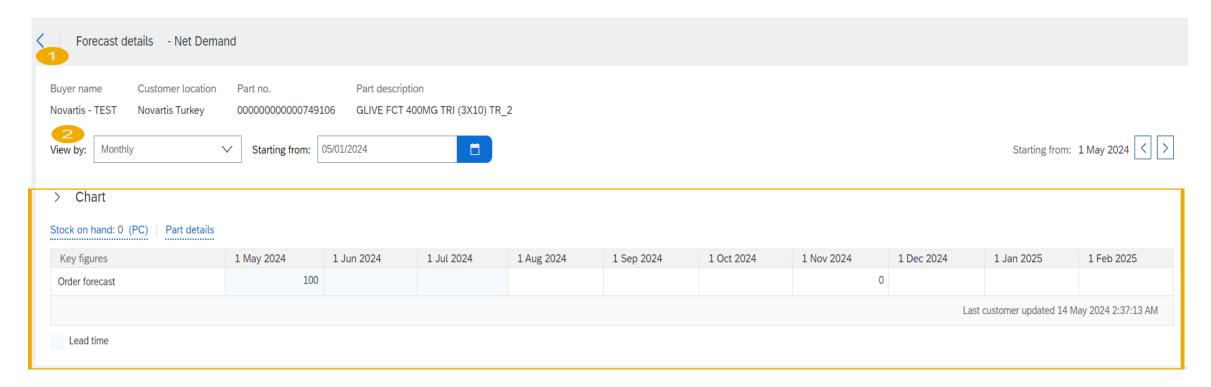

#### View Forecast Data Forecast Data

- 1. Supplier can view forecast details:
  - part details shared by the customer
  - forecasted quantities
- 2. Supplier can set the View by criteria (Monthly/Weekly etc.) and Starting date as desired.