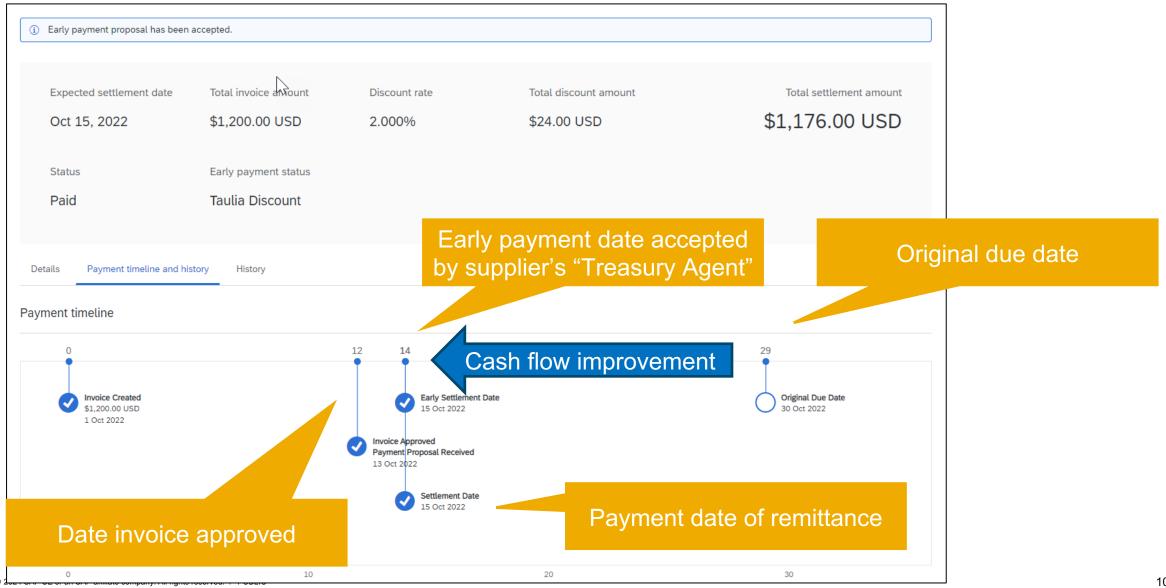

## **Taulia Payables Solutions: Early payment timeline**

#### Problem:

- Audit trails provide a step by step history of a transaction.
- Examiners need to trace financial data through the entire lifecycle of a transaction.
- Examiners have difficulties finding business events in system logs files

#### Solution:

 The Early Payment Timeline presents examiners with a graphical rendition of the business events associated with a dynamic discount or supplier chain financing early payment.

#### **Benefit:**

- Supplier quickly understand the transaction life cycle.Suppliers quickly understand when and why they were paid early.
- Buyers receive fewer inquires since information accessible to suppliers.

| i) Early payment proposal has been                   | accepted.                              |                                      |                       |                                           |
|------------------------------------------------------|----------------------------------------|--------------------------------------|-----------------------|-------------------------------------------|
| Expected settlement date Oct 15, 2022                | Total invoice arount<br>\$1,200.00 USD | Discount rate                        | Total discount amount | Total settlement amount<br>\$1,176.00 USD |
| Status                                               | Early payment status                   | 2.000%                               | \$24.00 G3D           | \$1,170.00 03D                            |
| Paid<br>etails Payment timeline and hi               | Taulia Discount                        |                                      |                       | @ ↓                                       |
| /ment timeline                                       | ,,                                     |                                      |                       |                                           |
| 0<br>Invoice Created<br>\$1,200.00 USD<br>1 Oct 2022 |                                        | Early Settlement Date<br>15 Oct 2022 |                       | Original Due Date<br>30 Oct 2022          |
|                                                      |                                        | Very Settlement Date<br>15 Oct 2022  |                       |                                           |
|                                                      |                                        |                                      |                       |                                           |