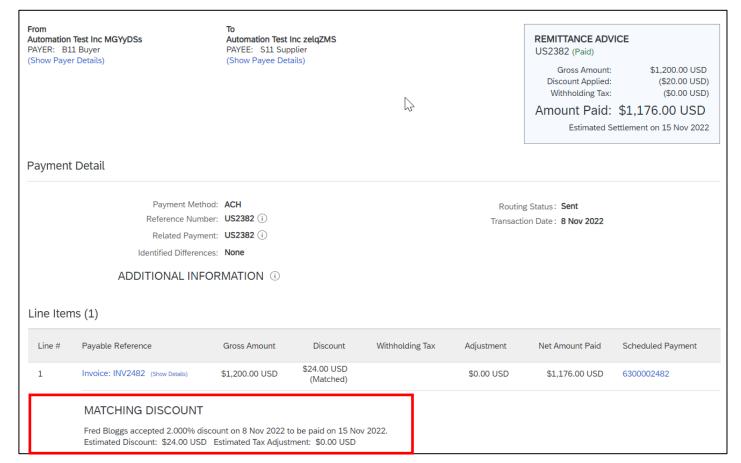

## **Taulia Payables Solutions: In-line remittance matching**

#### Problem:

- The people who reconcile remittance data are often different that those who accept early payment offers.
- They are sometimes confused by early payments and mistakenly assume the buyer paid them to little

#### Solution:

 In-line remittance matching clarifies when a short-payment is the result of a supplier's acceptance of an early payment offer.

#### Benefit:

- Suppliers may quickly understand when and why they were paid early.
- Reduces supplier inquires for a buyer's Accounts Payables.

copy mis invoice Download PDF Matching discount appears when suppliers research invoice status and Scheduled Payments Remittance History Detail navigate to remittance tab  $\square$ Received On Reference No. Type Payment Proposal Status Payment Date Method US2382 6300002482 Paid 15 Nov 2022 ACH 8 Nov 2022 MATCHING DISCOUNT Gross: \$1,200.00 USD Type: Taulia Discount 2.000% Discount: \$24.00 USD Discount Matching: Matched \$24.00 USD Estimated Discount: Detail: Fred Bloggs accepted 2.000% discount on 8 Nov 2022 to be paid on 15 Nov 2022. Adjustment: \$0.00 USD Net: \$1,176.00 USD