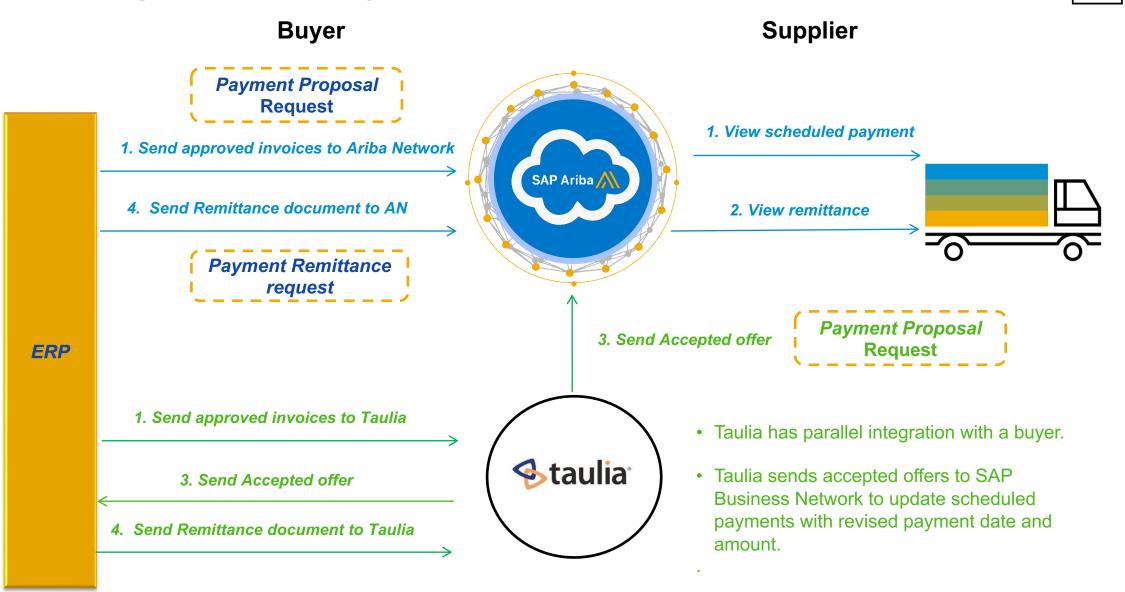

## Meet that challenge with SAP Ariba

**Taulia Payables Solutions:** These are "buyerled," i.e. the buyer enables the supplier to receive cash earlier. Payables solutions take two primary forms:

- **Supply Chain Finance:** The supplier is paid early using funding from a third party. The buyer then pays the funder upon the original maturity of the invoice.
- **Dynamic Discounting:** Early payment is made directly by the buyer to the supplier allowing the buyer to obtain a discount on the invoice. Supplier similarly obtain critical liquidity.

Accepted discounting offers copy from Taulia to SAP Business Network.

### **Taulia integration with Buyer and SAP Business Network**

## Taulia Payables Solutions: Tiles, lists and filters on home page and workbench

The scheduled payment include updates resulting from Accepted Offer interface from Taulia