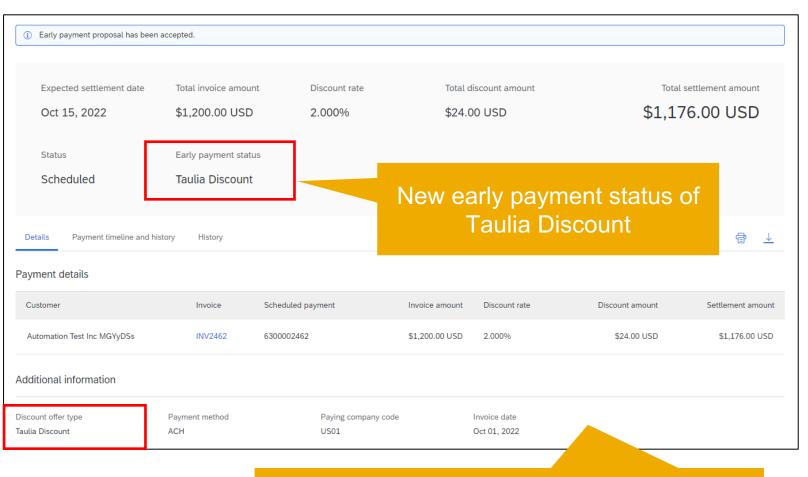

#### Solution:

 Scheduled Payment Detail page includes early payment offers accepted by suppliers and sent by Taulia for discounting.

#### **Benefit:**

- Suppliers may quickly understand when and why they were paid early.
- Buyers receive fewer inquires since information accessible to suppliers.

Scheduled payment detail page available through related documents or scheduled payment tile

| i) Early payment proposal has been                   | accepted.                              |                                      |                       |                                           |
|------------------------------------------------------|----------------------------------------|--------------------------------------|-----------------------|-------------------------------------------|
| Expected settlement date Oct 15, 2022                | Total invoice arount<br>\$1,200.00 USD | Discount rate                        | Total discount amount | Total settlement amount<br>\$1,176.00 USD |
| Status                                               | Early payment status                   | 2.000%                               | \$24.00 G3D           | \$1,170.00 03D                            |
| Paid<br>etails Payment timeline and hi               | Taulia Discount                        |                                      |                       | @ ↓                                       |
| /ment timeline                                       | ,,                                     |                                      |                       |                                           |
| 0<br>Invoice Created<br>\$1,200.00 USD<br>1 Oct 2022 |                                        | Early Settlement Date<br>15 Oct 2022 |                       | Original Due Date<br>30 Oct 2022          |
|                                                      |                                        | Very Settlement Date<br>15 Oct 2022  |                       |                                           |
|                                                      |                                        |                                      |                       |                                           |