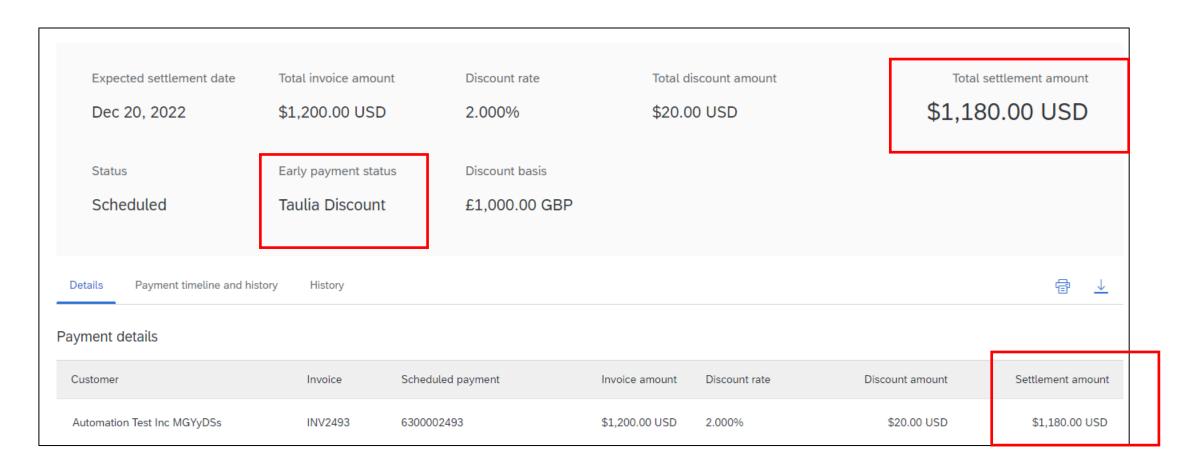

| From<br>Automation<br>PAYER: B1<br>(Show Paye |                                        | To<br>Automation<br>PAYEE: S1<br>(Show Paye                                                                          |                                                  |                 |            |                                       | t: £1,200.00 GBP<br>d: (£24.00 GBP) |
|-----------------------------------------------|----------------------------------------|----------------------------------------------------------------------------------------------------------------------|--------------------------------------------------|-----------------|------------|---------------------------------------|-------------------------------------|
| Payment                                       | t Detail                               |                                                                                                                      |                                                  |                 |            |                                       |                                     |
|                                               | Refer<br>Rela<br>Identifie<br>ADDITION | rment Method: ACH<br>rence Number: US2393 (i)<br>ated Payment: US2393 (i)<br>ed Differences: None<br>NAL INFORMATION | j)                                               |                 | -          | g Status: Sent<br>on Date: 8 Nov 2022 |                                     |
| Line Iter                                     | NS (1)<br>Payable Reference            | Gross Amount                                                                                                         | Discount                                         | Withholding Tax | Adjustment | Net Amount Paid                       | Scheduled Payment                   |
| 1                                             | Invoice: INV2493                       | £1,200.00 GBP                                                                                                        | £24.00 GBP<br>Amount Not Matched)                |                 | £0.00 GBP  | £1,176.00 GBP                         | 6300002493                          |
|                                               |                                        |                                                                                                                      | to be paid on 20 Dec 2022.<br>stment: \$0.00 USD |                 |            |                                       |                                     |