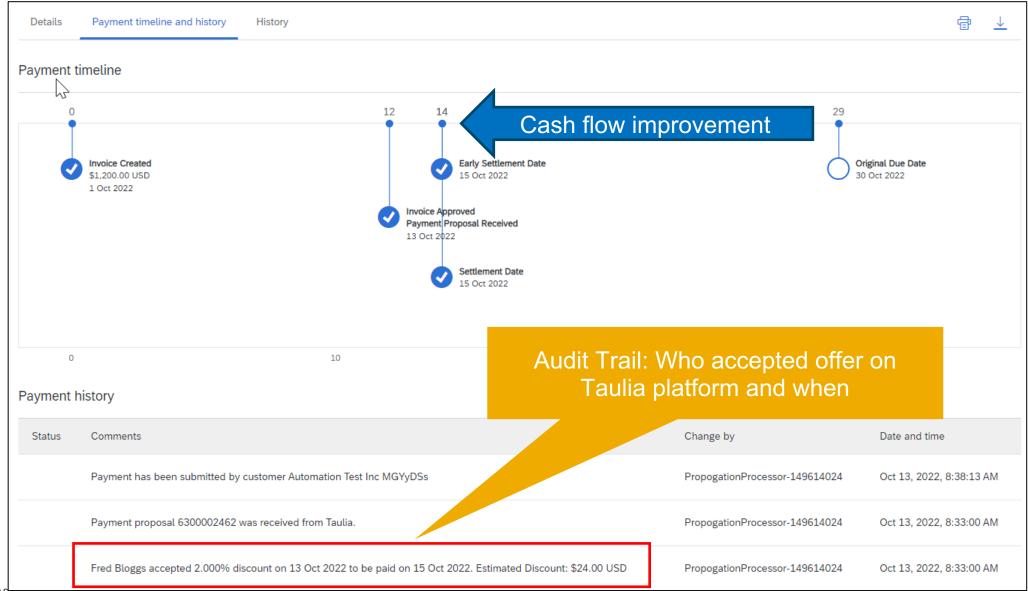

#### Problem:

Suppliers need to quickly research the early payment audit trail when researching invoice and payment status.

#### Solution:

 Scheduled Payment Detail page includes early payment offers accepted by suppliers and sent by Taulia for discounting.

#### **Benefit:**

- Suppliers may quickly understand when and why they were paid early.
- Buyers receive fewer inquires since information accessible to suppliers.

Scheduled payment detail page available through related documents or scheduled payment tile