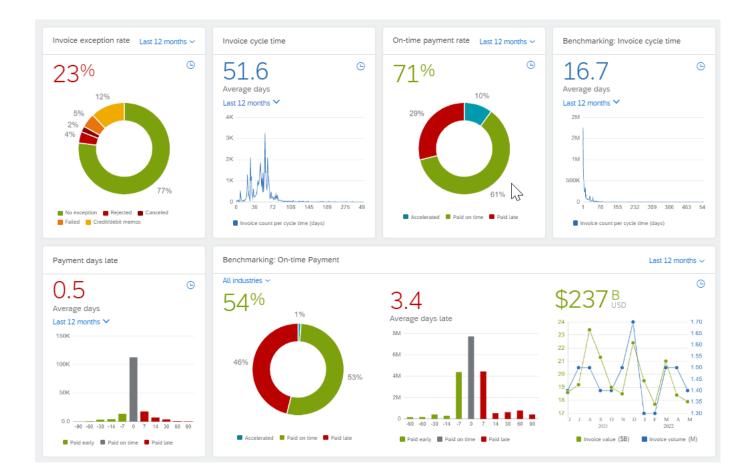

## **Taulia Payables Solutions: Financial KPIs and Benchmarks**

#### Problem:

- Supplier need tools to discuss performance with customers especially when in relates to working capital.
- Suppliers need help to readily see the benefits of early payment solutions.

#### Solution:

 Financial KPIs and benchmarks on the SAP business network home page

#### Solution:

- Suppliers see Taulia benefits such as improvements in on-time payment, reduction of payment days late, improvement of DPO.
- Suppliers sees related KPIs that negatively impact working capital such as high invoice exception rates and long invoice cycle times.