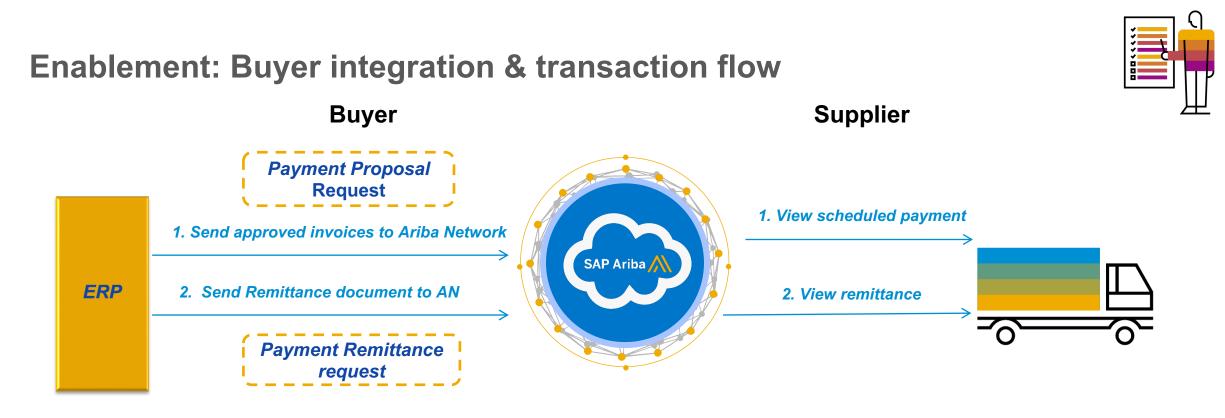

Buyers continue to send payment proposal requests and payment remittance requests to the business network so that suppliers can

- 1) See anticipated payment date and payment amount when researching invoice status
- 2) Receive remittance data and resolve accounts receivable exceptions

**Warning:** The business network must receive a payment proposal requests for each supplier in the scope of the Taulia implementation for supplier to see accepted Taulia early payment offers on the business network.

### **Taulia integration with Buyer and SAP Business Network**