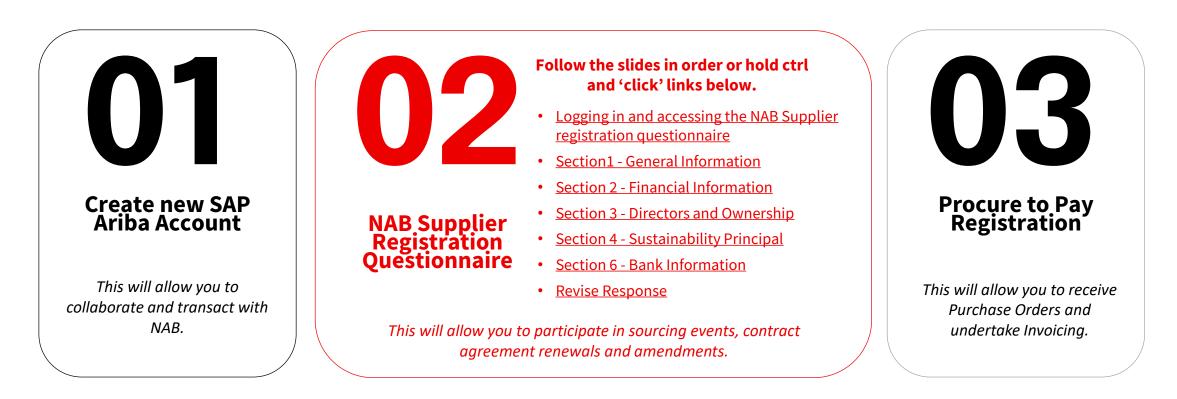

# Introduction

This guide provides **step-by-step instructions,** for the Onboarding process, as a National Australia Bank (NAB) supplier.

### Step 2

### Completing the NAB Registration Questionnaire.

This step must be completed to allow you to participate in sourcing events, as a National Australia Bank (NAB) supplier.

### Accessing your SAP Ariba Account

NAB SAP Ariba email invitation

**IMPORTANT** If you already have a ANID you can **skip this step and go to next slide** to login to SAP Ariba and commence the NAB Supplier Questionnaire.