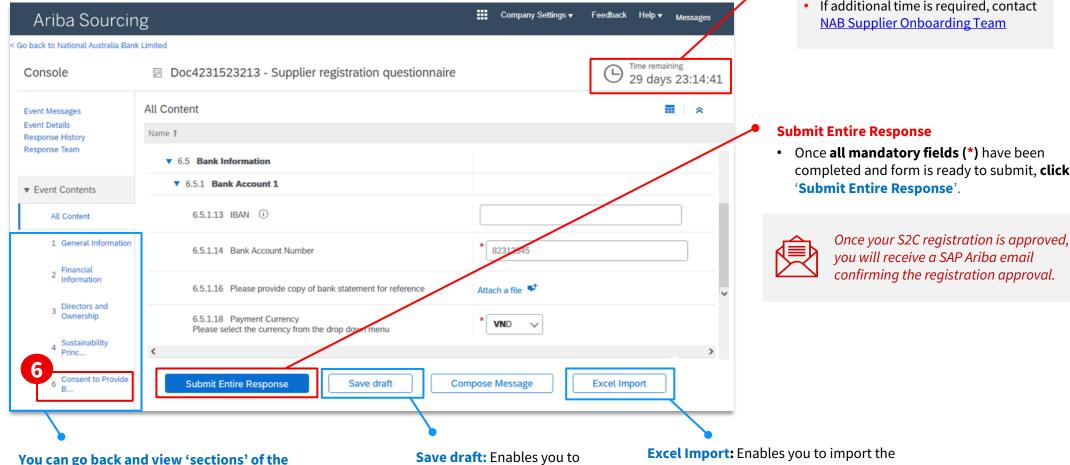

### 6. To continue, select Section 6 - Consent to Provide Bank Information

| Console                            | Doc4231523213 - Supplier registration questionnaire                                                             | D Time remaining 29 days 23:14:41   |
|------------------------------------|-----------------------------------------------------------------------------------------------------------------|-------------------------------------|
| vent Messages                      | All Content                                                                                                     | <b>=</b> ×                          |
| vent Details<br>Response History   | Name †                                                                                                          |                                     |
| Response Team                      | ▼ 6 Consent to Provide Bank Information                                                                         | More +                              |
| <ul> <li>Event Contents</li> </ul> | 6.1 Would you like to provide your Bank Account and other details?                                              | * Yes 🗸                             |
| All Content                        | 6.2 Email address for Payment Remittance<br>Enter a valid payment remittance email address                      | * Finance@packglobalenterprises.com |
| 2 Financial<br>Information         | 6.3 Email Address for Purchase Order<br>Enter the email address where Purchase Order notification would be sent | * Finance@packglobalenterprises.com |
| 3 Directors and<br>Ownership       | 6.4 How many Bank Accounts would you like to enter?                                                             | * 1 ~                               |
| 4 Sustainability<br>Princ          |                                                                                                                 |                                     |
| 6 Consent to Provide<br>B          |                                                                                                                 |                                     |

### 6.1. Bank Account and other details (mandatory field)

- Select Yes or No from dropdown.
- **Important:** If your organisation is approved for invoice transactional processing, NAB will require Bank Account and other details.

#### **6.2. Email address for Payment Remittance** (mandatory field)

- Enter the email address, where all payment remittance notifications / confirmations will be sent
- Maximum number of characters: 255

#### **6.3. Email Address for Purchase Order** (mandatory field)

- Enter the email address, where all purchase order notifications / requests will be sent
- Maximum number of characters: 255

### **6.4. Number of Bank Accounts** (mandatory field)

• You can 'select' up to 5 Bank Accounts

Completing the NAB Supplier registration questionnaire

### 6. To continue, complete Section 6.5.1 – Bank Information

questionnaire content from the left navigation panel.

- You can complete each section in any order.
- Every mandatory field \* in each section needs to be completed before you can submit the questionnaire.

save your draft answers and return to the questionnaire later.

spreadsheet containing your responses back into the questionnaire. Refer to SAP Help Portal for further information on this functionality.

### (i) IMPORTANT

- Please ensure you complete and submit prior to the event close time.
- If additional time is required, contact

completed and form is ready to submit, **click** 