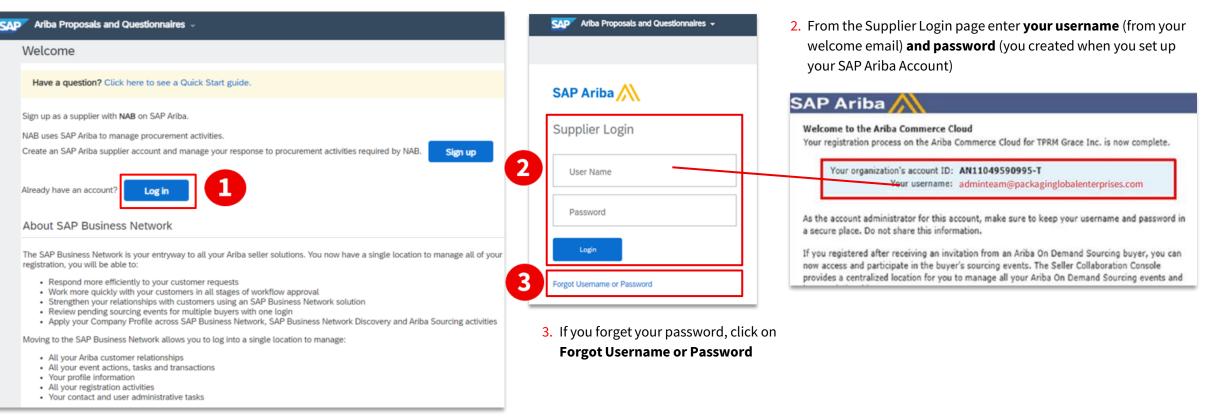

#### 1. On the landing page, click **Log in**.

### (i) IMPORTANT

- To successfully login to your organisation's existing Ariba Account, ensure you have been added as a user to this account with Proposals & Contracts Access permission.
- For assistance on access permission, contact your organisation's Ariba Account administrator.
- Username is case sensitive and formatted like an email, but may not be your actual email address.

### (i) TIP

You can check your **ANID** (**Ariba Network ID**) by clicking on your initials on the upper-right corner.

2. In the **Registration Questionnaires** section, you will find a link to the **Supplier registration questionnaire.** 