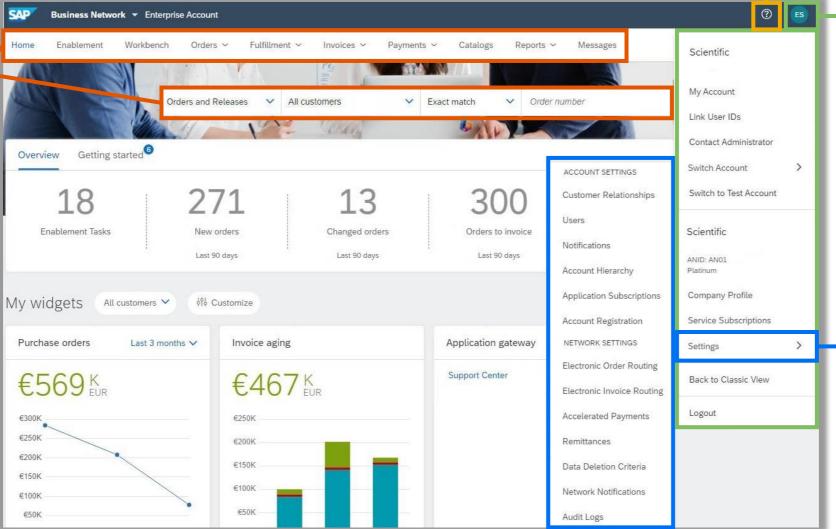

## **Account Homepage Overview**

**Help Center Account Menu** Scientific My Account Link User IDs Contact Administrator Switch Account Switch to Test Account Scientific ANID: AN01 Platinum Company Profile Service Subscriptions **Settings Menu** Settings Back to Classic View Logout

Quick Access Tabs & Document Search