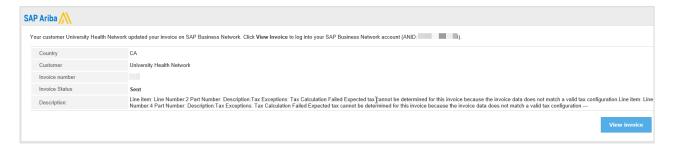

### WARNING MESSAGE

If a Ship To address is entered incorrectly when submitting an invoice, you may receive the following email warning message from the SAP Business Network. The invoice will still be processed, but may be delayed. Contact <a href="mailto:aribasupplierenablement@uhn.ca">aribasupplierenablement@uhn.ca</a> to identify the reason for the warning message, and to avoid receiving this message for future invoices.