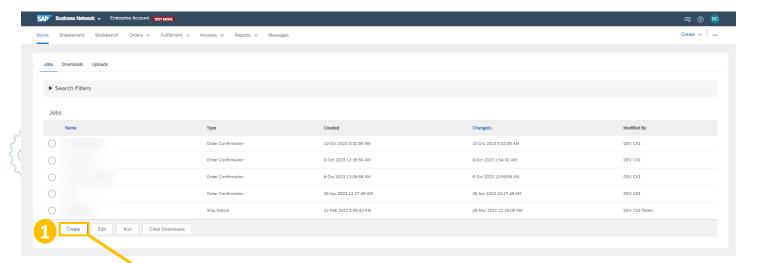

## MASS CONFIRMATION – CREATE A TASK

The very first step consists of creating a task, this task will then be reused the following times (Once a task is created, it can be modified or deleted)

- Click on Create
- Give a name to your report
- 3. Chose the "Confirmation" type
- 4. In case of Reconfirmation tick the 2 lines « Include already confirmed data » and « Do not include data from new orders »

5. Click on "Save"