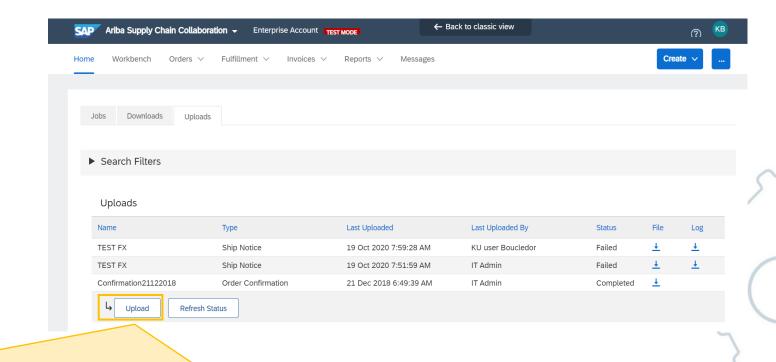

## MASS CONFIRMATION - DATA UPLOAD

#### ➤ Excel → ARIBA

Switch to the "Uploads" tab

Click on **Upload** 

- Name: required, free choice
- Type: Order confirmation
- Customer: Maisons Richemont
- Select the file you want in order to create to load
- Click on **Upload**