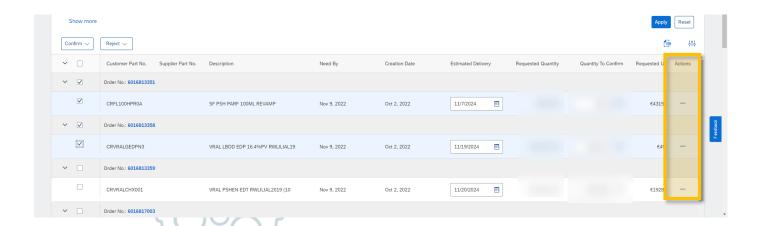

#### SPLIT ORDER LINES

- You can split an order line into 2 or multiple lines if you want to confirm on several different delivery dates.
- > To do this, select the line and in the **Actions** column, click on the -- and then " **Split** "

The line will then be duplicated, and you will be able to propose 2 different dates with the corresponding quantities.

Mass order confirmation