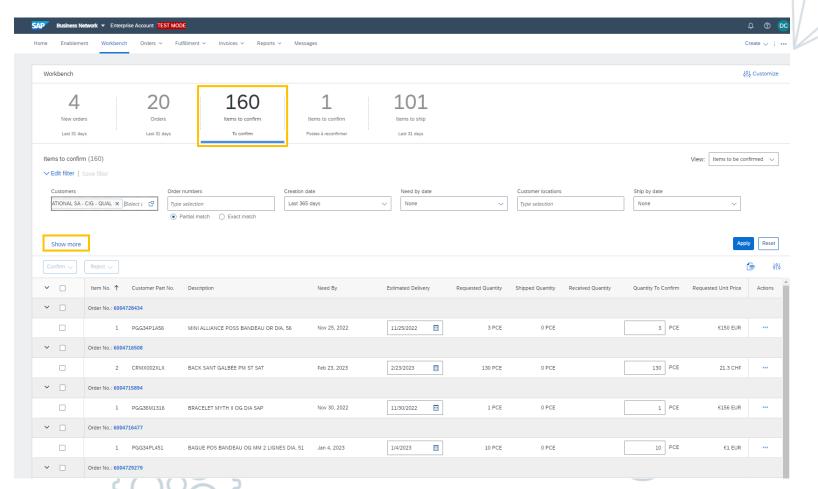

## ITEMS TO CONFIRM TILE

> The *Items to Confirm* tile is accessible from the **Workbench** menu bar or from the home page.

This tile allows you to access the list of orders / order lines / schedule lines awaiting confirmation with the possibility of multiple filters

Click on " **Show more** " to display all the filters available

#### We recommend to display the **Table columns** as follows:

- Item No.
- Supplier Part No. (Richemont's Part No.)
- Description
- Need by
- **Estimated delivery** (Corresponds to the date before reconfirmation)
- Requested quantity
- Shipped quantity
- Received quantity
- Quantity to confirm
- Requested Unit Price

#### Optional columns

- Confirmed Unit Price
- External document type (can also be filtered)
- Schedule line No. in the case a Maison manages schedule lines
- Order No. if not used in grouping columns (see next slide)
- Purchasing organization if not filtered
- Purchasing group if known