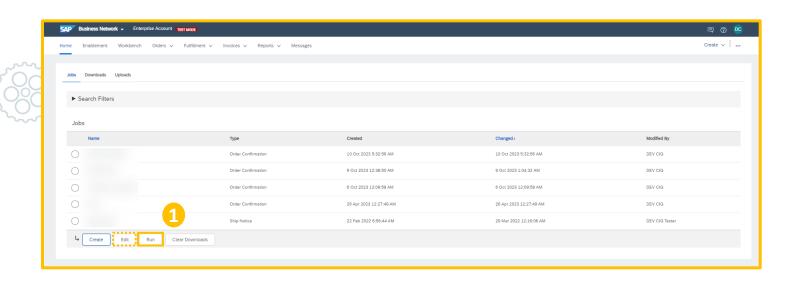

## MASS CONFIRMATION – RUN A TASK

When the task is created the first time, it will be reused the following times.

To do this, simply select the desired task and click on "Run".

You will then switch to the **Downloads** tab.

- > It is also possible to modify a task if necessary
- > To do this, select the task and click on *Edit [1]*.
- You will find the selections proposed in the previous slide "Create a task".