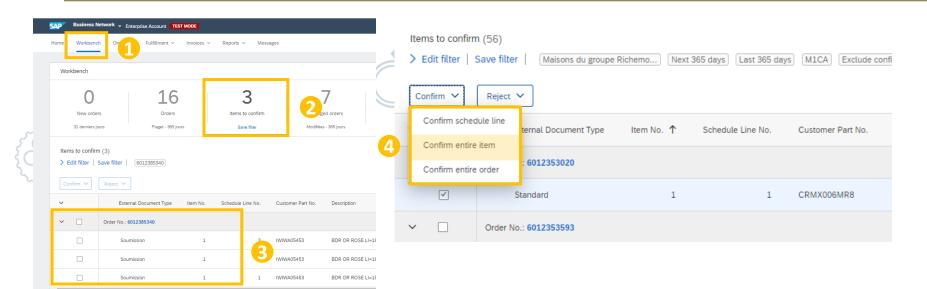

## ITEMS TO CONFIRM TILE

> The *Items to Confirm* tile is accessible from the **Workbench** menu bar or from the home page.

This tile allows you to access the list of orders / order lines / schedule lines awaiting confirmation with the possibility of multiple filters

## CONFIRMATION OF AN INDIVIDUAL ORDER

- 1. Go to Workbench
- 2. Tile "Items to confirm".
- 3. Select the order or order line
- 4. Click "Confirm ", and then "Confirm the entire Item"
- 5. Enter a confirmation number WARNING: The only special characters allowed are: «-», «/», «\_», « & », « # » et « \ »
- 6. Submit

#### From the Items to confirm tile:

By selecting multiple orders and one or more lines and clicking Confirm entire item (= Confirm the entire order line) or Confirm entire order (do not confirm on the due date in order to confirm an entire order line)

#### <u>In Workbench / tile Items to</u> Confirm:

- 1. Select the orders to validate
- 2. Adapt **Estimated delivery date** if necessary
- 3. Click **Confirm**, then Confirm the entire order

Click **Next**Click **Submit** 