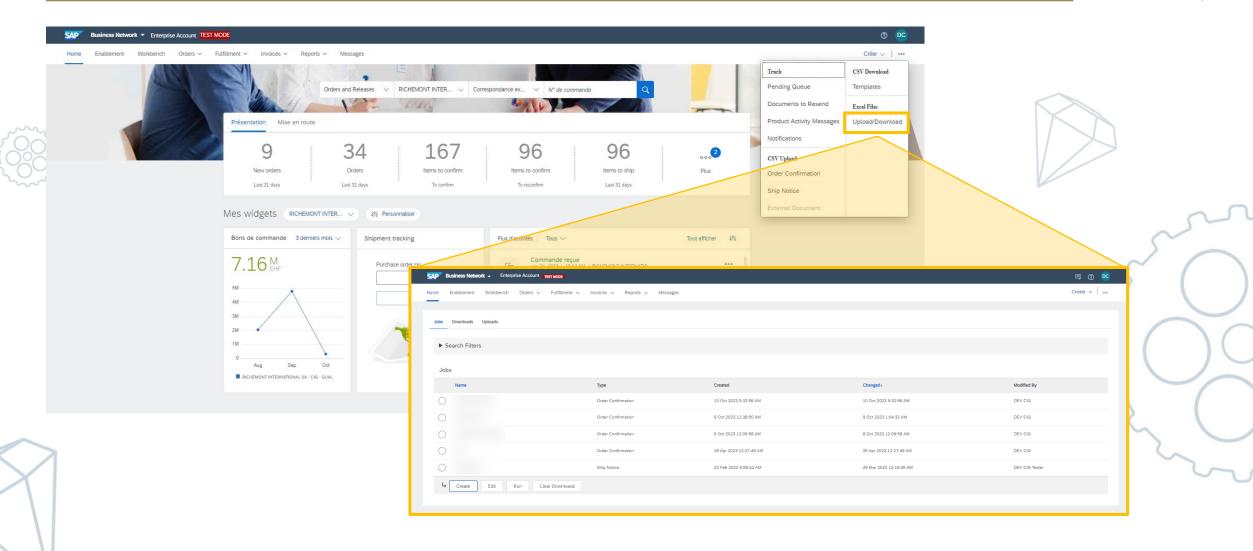

## MASS CONFIRMATION – CREATE A TASK

The very first step consists of creating a task, this task will then be reused the following times (Once a task is created, it can be modified or deleted)

- Click on Create
- Give a name to your report
- 3. Chose the "Confirmation" type
- 4. In case of Reconfirmation tick the 2 lines « Include already confirmed data » and « Do not include data from new orders »

## MASS CONFIRMATION – RUN A TASK

When the task is created the first time, it will be reused the following times.

To do this, simply select the desired task and click on "Run".

You will then switch to the **Downloads** tab.

- > It is also possible to modify a task if necessary
- > To do this, select the task and click on *Edit [1]*.
- You will find the selections proposed in the previous slide "Create a task".

#### Switch to the "Downloads" tab

- Once your task appears with the Completed status, just click on the icon in the File column (see image above)
- ) If the task is in **Ongoing** status, then click on **Refresh Status** button to refresh the list.

#### ➤ Excel → ARIBA

Switch to the "Uploads" tab

Click on **Upload** 

- Name: required, free choice
- Type: Order confirmation
- Customer: Maisons Richemont
- Select the file you want in order to create to load
- Click on **Upload**