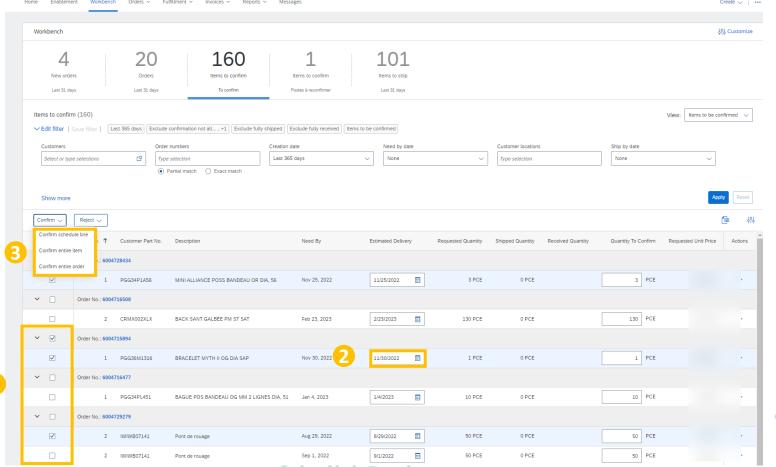

#### From the Items to confirm tile:

By selecting multiple orders and one or more lines and clicking Confirm entire item (= Confirm the entire order line) or Confirm entire order (do not confirm on the due date in order to confirm an entire order line)

#### <u>In Workbench / tile Items to</u> Confirm:

- 1. Select the orders to validate
- 2. Adapt **Estimated delivery date** if necessary
- 3. Click **Confirm**, then Confirm the entire order

Click **Next**Click **Submit** 