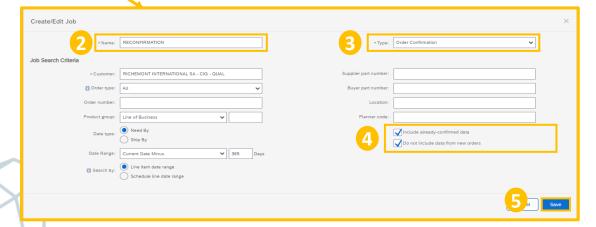

## MASS CONFIRMATION – CREATE A TASK

The very first step consists of creating a task, this task will then be reused the following times (Once a task is created, it can be modified or deleted)

- Click on Create
- Give a name to your report
- 3. Chose the "Confirmation" type
- 4. In case of Reconfirmation tick the 2 lines « Include already confirmed data » and « Do not include data from new orders »

Choose other criteria if necessary: location, planner code, etc. It is recommended that suppliers define a date range for "Need by" date, as the number of lines is limited to a maximum of 10,000).

The date range can contain a "variable" date. You can set it to the "current date" plus a certain number of days later (e.g. **Current Date +/– 365 days**). Do not use a date range based on "Ship By".

5. Click on "Save"