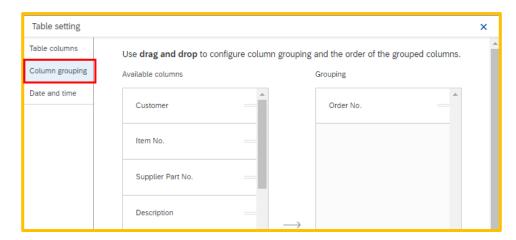

## RECOMMENDED COLUMNS CONFIGURATION (2/2)

- It is possible to do a column grouping
  We recommend grouping by Order Number
- Once the configuration is complete click on "save"

- Then, it is possible to confirm Orders from this list by selecting one or more Orders, one or more lines and using the Actions menu.
- ) It is of course possible to adapt the delivery date.
- ) If you need to adapt the price, please make sure to inform the Maison at the same time.