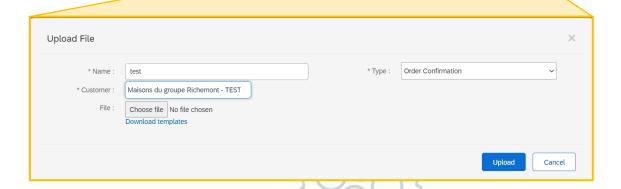

#### ➤ Excel → ARIBA

Switch to the "Uploads" tab

Click on **Upload** 

- Name: required, free choice
- Type: Order confirmation
- Customer: Maisons Richemont
- Select the file you want in order to create to load
- Click on **Upload**