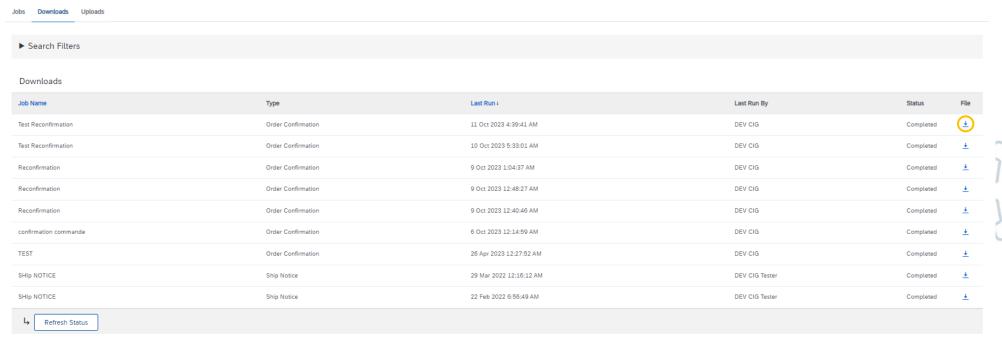

## MASS CONFIRMATION – RUN A TASK

When the task is created the first time, it will be reused the following times.

To do this, simply select the desired task and click on "Run".

You will then switch to the **Downloads** tab.

#### Switch to the "Downloads" tab

- Once your task appears with the Completed status, just click on the icon in the File column (see image above)
- ) If the task is in **Ongoing** status, then click on **Refresh Status** button to refresh the list.