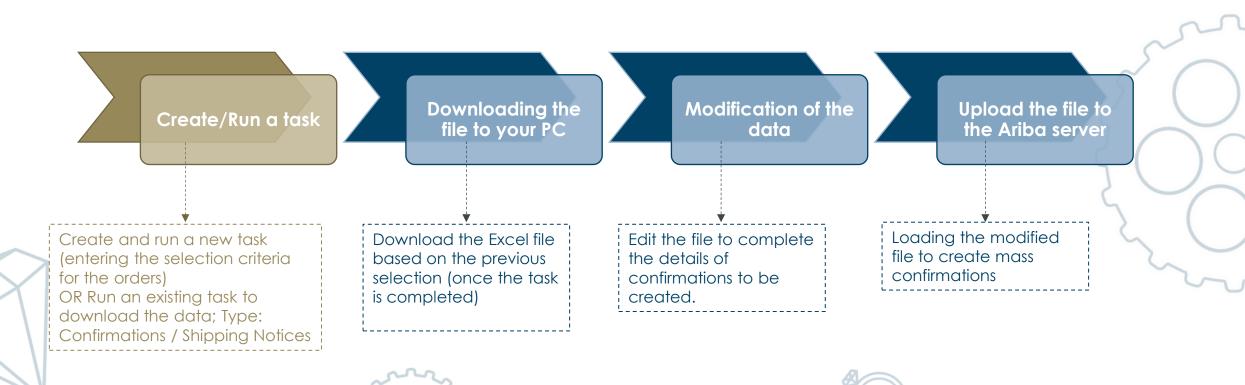

## MASS CONFIRMATION (1/2)

Mass confirmation consists of uploading a file containing all the information for several orders, in Excel format, to the portal.

The mass load principle is similar for confirmations and ASNs:

## MASS CONFIRMATION – CREATE A TASK

The very first step consists of creating a task, this task will then be reused the following times (Once a task is created, it can be modified or deleted)

- Click on Create
- Give a name to your report
- 3. Chose the "Confirmation" type
- 4. In case of Reconfirmation tick the 2 lines « Include already confirmed data » and « Do not include data from new orders »

## MASS CONFIRMATION – RUN A TASK

When the task is created the first time, it will be reused the following times.

To do this, simply select the desired task and click on "Run".

You will then switch to the **Downloads** tab.

## MASS CONFIRMATION - DATA DOWNLOAD

#### MASS CONFIRMATION – EXCEL FILE CREATION

Work in the Excel file (you can save a copy)

| SAP Ariba              | ٨                                 |                  |            |                          |                  |                          |                            |                                          |                       |        |                                   |                                 |        |                             |
|------------------------|-----------------------------------|------------------|------------|--------------------------|------------------|--------------------------|----------------------------|------------------------------------------|-----------------------|--------|-----------------------------------|---------------------------------|--------|-----------------------------|
| Confirmations          |                                   | Time Zone:       | UTC+02:00  |                          |                  |                          |                            |                                          |                       |        |                                   |                                 |        |                             |
| Confirmation<br>Number | Current<br>Confirmation<br>Status | Order Number (*) | Order Type | Item Customer<br>Part ID | Item Description | Item Supplier Part<br>ID | Order Line Item number (*) | Schedule line<br>number of order<br>item | Requested<br>Quantity |        | Total Shipped<br>Quantity of Item | Total received quantity of Item |        | Item Unit Of<br>Measure (*) |
|                        | Jnconfirmed                       | 6019890518       |            | 5027                     |                  |                          |                            | 1                                        | 1                     | 2316,8 |                                   | 0                               | 2316,8 | GRM                         |
|                        | Jnconfirmed                       | 6019932931       |            | CRMXE0BZR0               |                  |                          | 1                          | 0                                        | 1                     | 20     |                                   | 0                               | 20     | MTR                         |
|                        | Jnconfirmed                       | 6019957843       |            | CRMPFINOJA               |                  |                          |                            | 1                                        | 1                     | 100    |                                   | 0                               | 100    | GRM                         |

## MASS CONFIRMATION - DATA UPLOAD