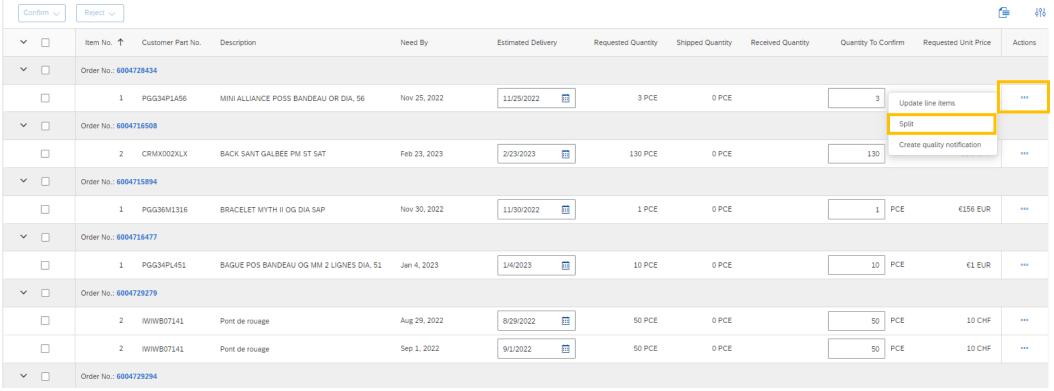

#### SPLIT ORDER LINES

- You can split an order line into 2 or multiple lines if you want to confirm on several different delivery dates.
- > To do this, select the line and in the **Actions** column, click on the -- and then " **Split** "

The line will then be duplicated, and you will be able to propose 2 different dates with the corresponding quantities.

Mass order confirmation