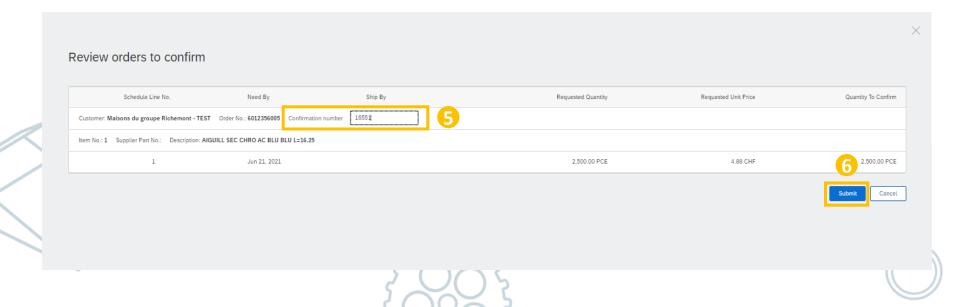

## CONFIRMATION OF AN INDIVIDUAL ORDER

- 1. Go to Workbench
- 2. Tile "Items to confirm".
- 3. Select the order or order line
- 4. Click "Confirm ", and then "Confirm the entire Item"
- 5. Enter a confirmation number WARNING: The only special characters allowed are: «-», «/», «\_», « & », « # » et « \ »
- 6. Submit