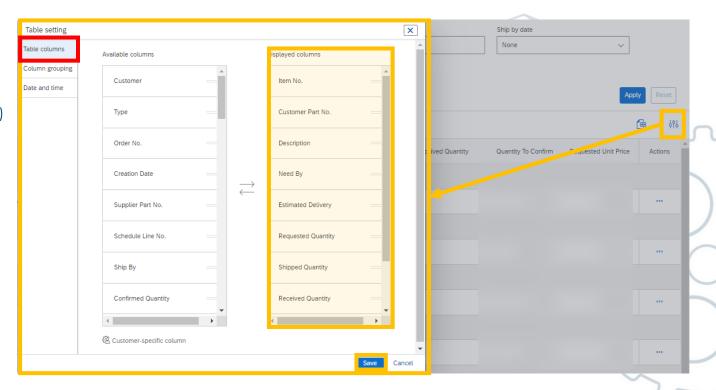

## RECOMMENDED COLUMNS CONFIGURATION (1/2)

#### We recommend to display the **Table columns** as follows:

- Item No.
- Supplier Part No. (Richemont's Part No.)
- Description
- Need by
- **Estimated delivery** (Corresponds to the date before reconfirmation)
- Requested quantity
- Shipped quantity
- Received quantity
- Quantity to confirm
- Requested Unit Price

#### Optional columns

- Confirmed Unit Price
- External document type (can also be filtered)
- Schedule line No. in the case a Maison manages schedule lines
- Order No. if not used in grouping columns (see next slide)
- Purchasing organization if not filtered
- Purchasing group if known

## RECOMMENDED COLUMNS CONFIGURATION (2/2)

- It is possible to do a column grouping
  We recommend grouping by Order Number
- Once the configuration is complete click on "save"

- Then, it is possible to confirm Orders from this list by selecting one or more Orders, one or more lines and using the Actions menu.
- ) It is of course possible to adapt the delivery date.
- ) If you need to adapt the price, please make sure to inform the Maison at the same time.