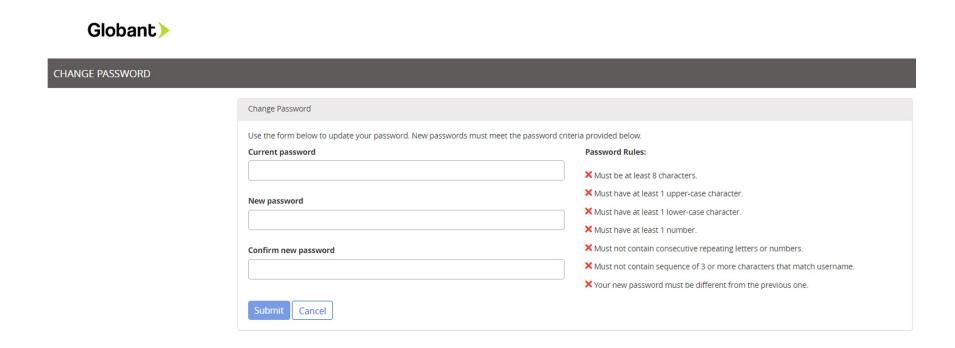

We ask that you **complete and submit both forms online** so that the Globant team can begin the review and approval process.

Please, verify that both forms are in the "Finished" status

The first time you log into Navex using the credentials in the invitation email, the platform will ask you to change your password: