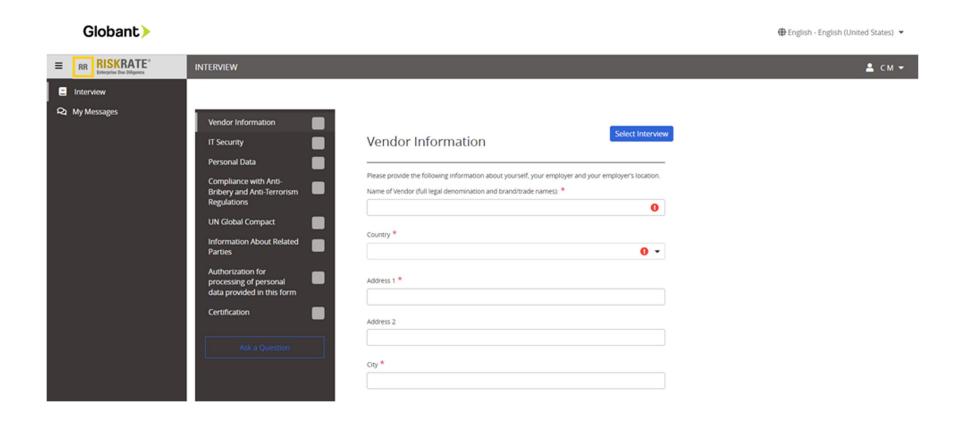

Clicking on "Begin" will open the questionnaire. All questions in the questionnaire must be answered:

#### NOTE / FAQ:

It is possible that when you log in to complete your questionnaire you will see that some of the initial information with the provider's address is already completed with the text "string", please update that information to reflect the provider's current address.