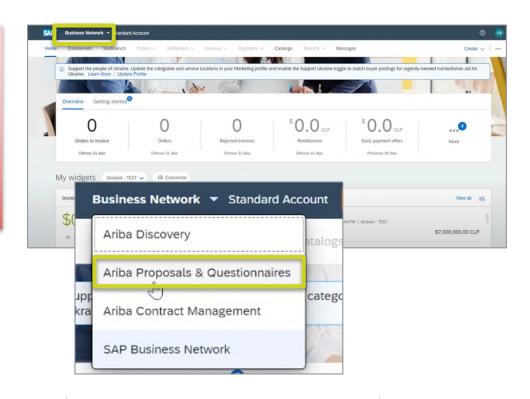

### **MAIN CONSIDERATIONS**

- You will enter the ARIBA home portal.
   You must enter from Business Network >
   ARIBA Proposals & Questionnaires to get started.
- Below, in the REGISTRATION QUESTIONNAIRES section, you must complete the Supplier Registration S4
- If you do not see the questionnaire, we suggest that you can log in from another browser, or delete the cookies of the current browser.