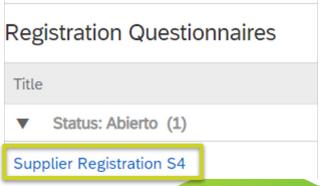

### **MAIN CONSIDERATIONS**

- You will enter the ARIBA home portal.
   You must enter from Business Network >
   ARIBA Proposals & Questionnaires to get started.
- Below, in the REGISTRATION QUESTIONNAIRES section, you must complete the Supplier Registration S4
- If you do not see the questionnaire, we suggest that you can log in from another browser, or delete the cookies of the current browser.