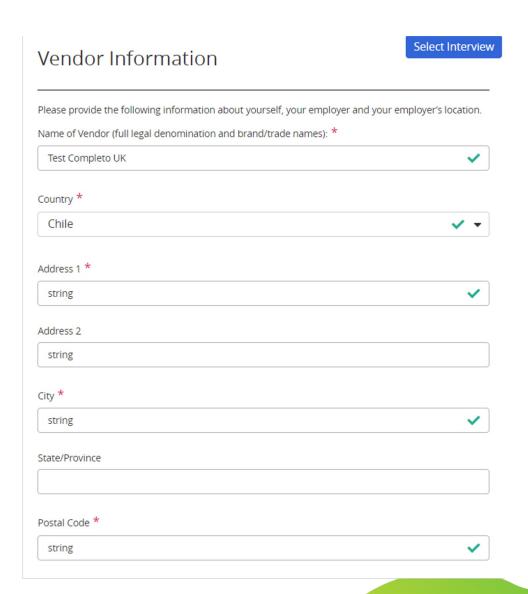

#### NOTE / FAQ:

It is possible that when you log in to complete your questionnaire you will see that some of the initial information with the provider's address is already completed with the text "string", please update that information to reflect the provider's current address.