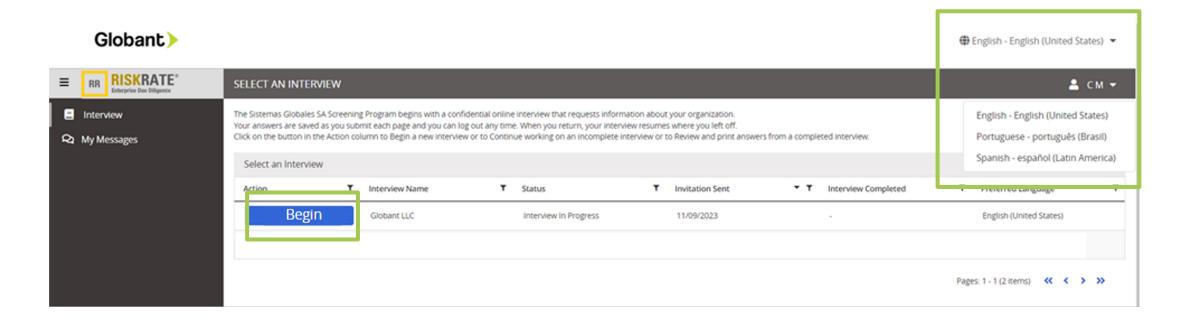

Once you have changed the password you will be able to enter the platform where you will be able to see:

- Select the preferred language from the options available in the upper right corner
- Start the due diligence questionnaire by clicking on the "Begin" button

Clicking on "Begin" will open the questionnaire. All questions in the questionnaire must be answered: