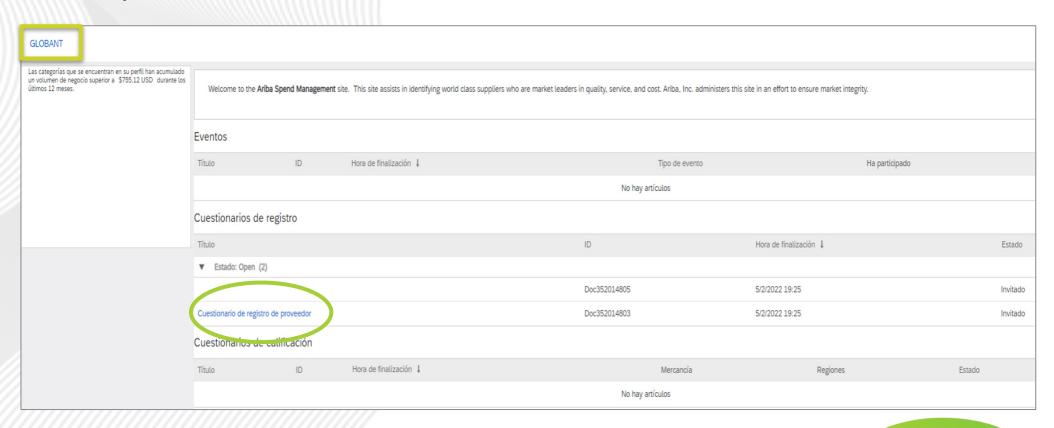

### **MAIN CONSIDERATIONS**

- You will enter the ARIBA home portal.
   You must enter from Business Network >
   ARIBA Proposals & Questionnaires to get started.
- Below, in the REGISTRATION QUESTIONNAIRES section, you must complete the Supplier Registration S4
- If you do not see the questionnaire, we suggest that you can log in from another browser, or delete the cookies of the current browser.

#### **QUESTIONNAIRES IN ARIBA**

When entering **ARIBA Proposals & Questionnaires** profile, you will be able to see the Globant name on the left side of the screen and both questionnaires in the lower section.

We ask that you **complete and submit both forms online** so that the Globant team can begin the review and approval process.

Please, verify that both forms are in the "Finished" status

The first time you log into Navex using the credentials in the invitation email, the platform will ask you to change your password: