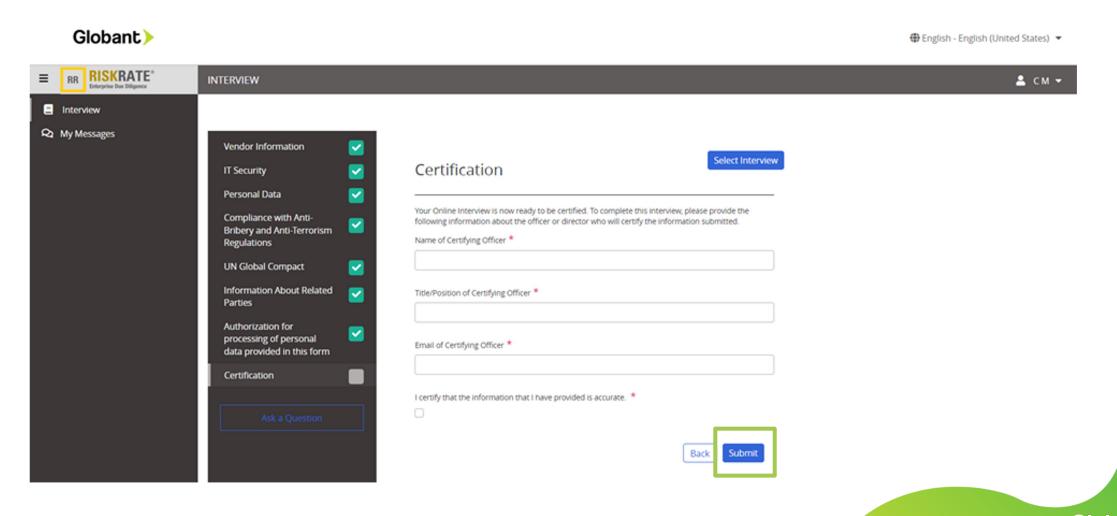

Clicking on "Begin" will open the questionnaire. All questions in the questionnaire must be answered:

Once you have answered all the questions you can click on the "Submit" button. The information you have provided in the questionnaire will be reviewed by Globant.