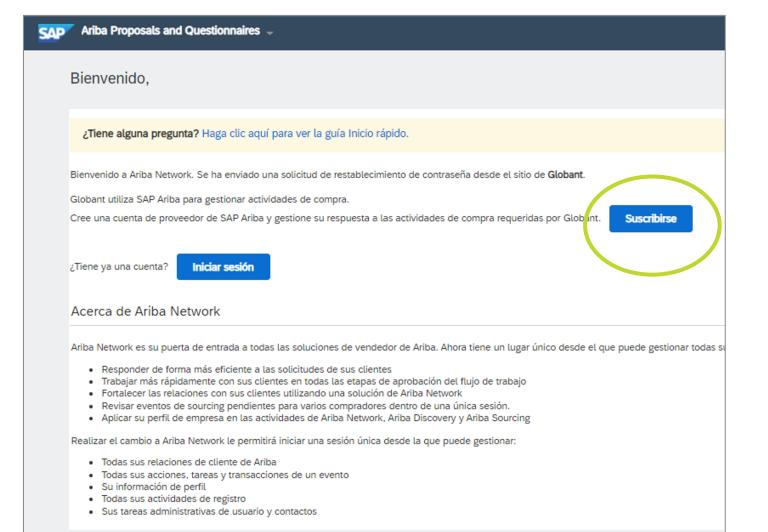

Privacy Statement | Terms of Use

Once entered the link of ARIBA, the following screen will be displayed.

In case you do not have an account created in ARIBA, you must select "Subscribe".

In case you have an account created with other clients, you must select "log in". Then add your username and password to associate your created account with GLOBANT.