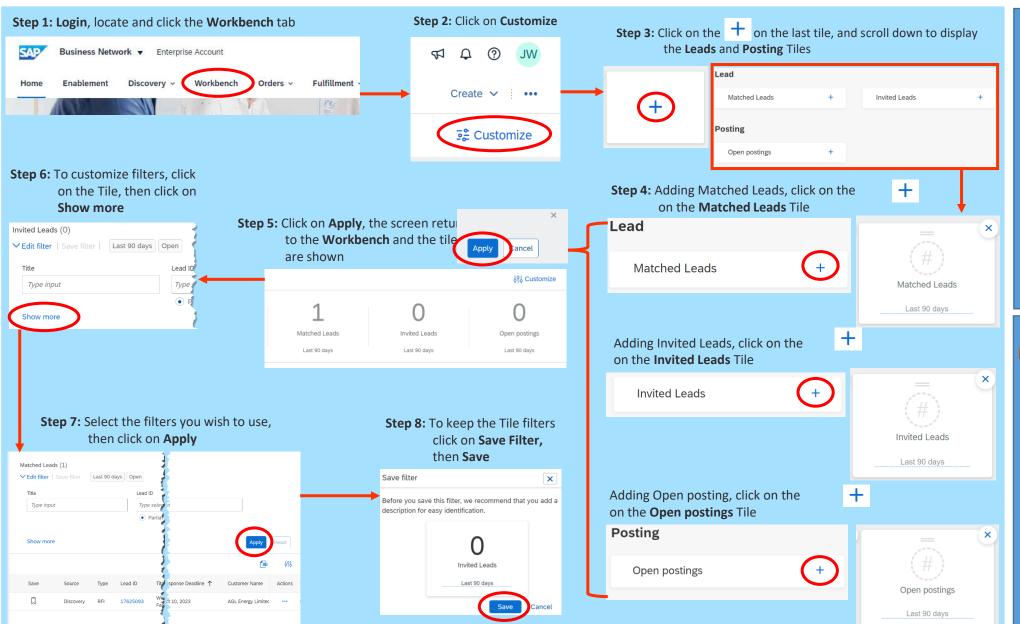

## **SAP Business Network – Workbench – Adding Leads and Posting Tiles**

Although the Tiles are on the SAP Business Network Workbench, the "Leads" tiles reflect the information in Discovery

Suppliers must have the "Respond to Posting on SAP Business Network Discovery" permission to respond to the posting

The Leads and Postings Tiles can be added and by using Edit Filters, then Show More to customize the tile information displayed

**NOTE:** RFXs from Ariba Sourcing (Proposals & Questionnaires do not appear on these Tiles