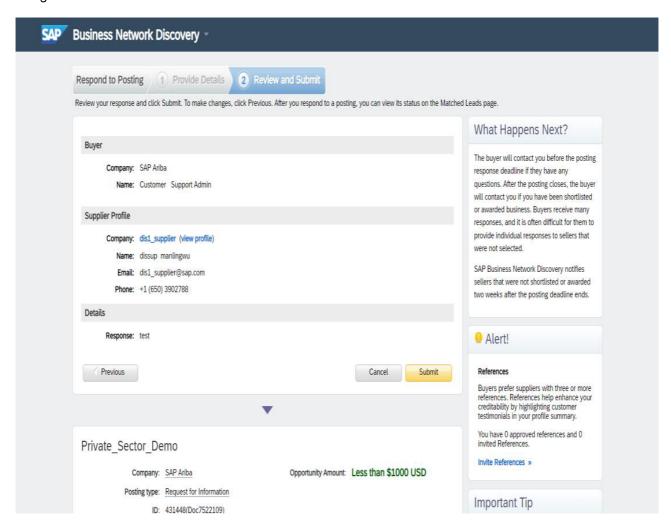

- f. Review your response. If you need to edit your response, click Previous.
- g. Click Submit.

- 2. Procedure for sourcing RFIs (Public Sector):
  - a. Access the buyer posting to which you want to respond from the matched leads, invited leads or saved leads.

## e. Enter your response in the Response field.

f. (Optional) Click browse, click Browse to locate the file you want to attach, provide a description and click on add.

- h. Your response will be submitted.
- i. You can see at the top of the posting who has submitted a response.
- j. Once response is submitted, you can edit the response or view the submitted response.