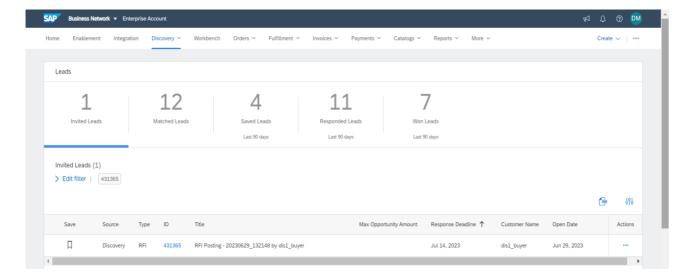

## **SAP Business Network Discovery**

How to respond to an RFI

- 1. Procedure for sourcing RFIs (Private Sector):
  - a. Access the buyer posting to which you want to respond from the matched leads, invited leads or saved leads.

b. Click on respond.

- c. Your email ID, Name and organization is already populated and cannot be edited, in case you want to edit it, please update the details in my account and marketing profile.
- d. You can type in the phone number with the country code and area code.