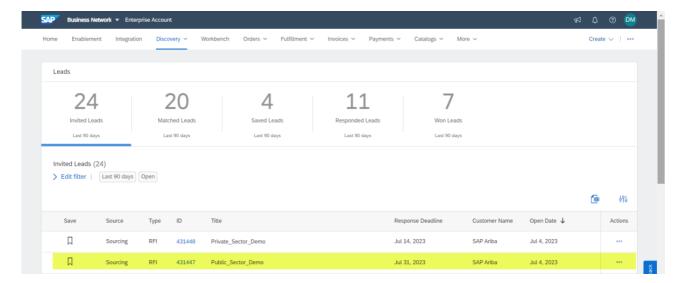

b. Click on respond to Posting.

c. You will be taken to the sourcing event, accept the prerequisites.

- d. Submit the response.
- 3. Procedure for SAP Business Network Discovery RFIs:
  - a. Access the buyer posting to which you want to respond from the matched leads, invited leads or saved leads.