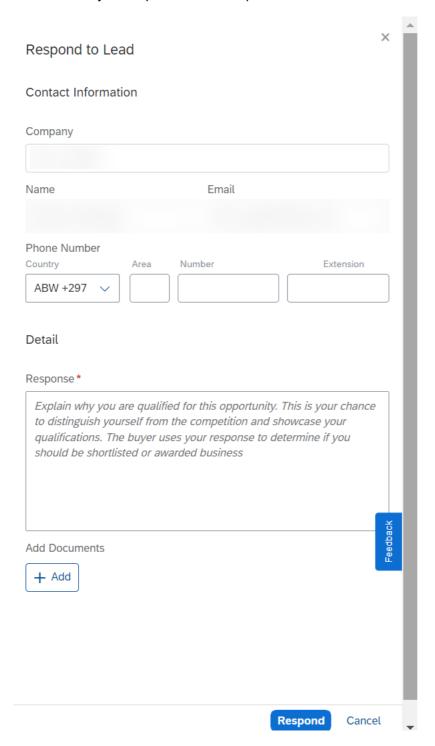

b. Click on respond.

- c. Your email ID, Name and organization is already populated and cannot be edited, in case you want to edit it, please update the details in my account and marketing profile.
- d. You can type in the phone number with the country code and area code.

## e. Enter your response in the Response field.

f. (Optional) Click browse, click Browse to locate the file you want to attach, provide a description and click on add.

- h. Your response will be submitted.
- i. You can see at the top of the posting who has submitted a response.
- j. Once response is submitted, you can edit the response or view the submitted response.