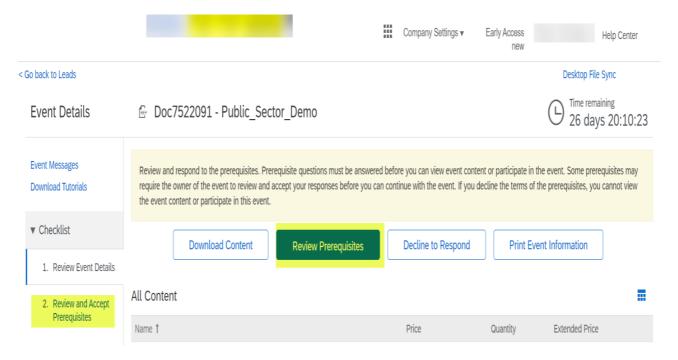

b. Click on respond to Posting.

c. You will be taken to the sourcing event, accept the prerequisites.

- d. Submit the response.
- 3. Procedure for SAP Business Network Discovery RFIs:
  - a. Access the buyer posting to which you want to respond from the matched leads, invited leads or saved leads.