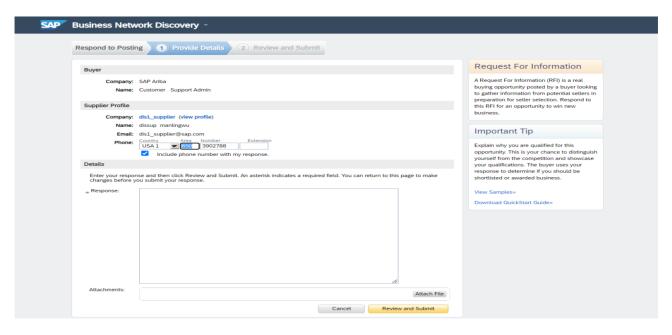

b. Click on respond.

- c. Your email ID, Name and organization is already populated and cannot be edited, in case you want to edit it, please update the details in my account and marketing profile.
- d. You can type in the phone number with the country code and area code.

## e. Enter your response in the Response field.

f. (Optional) Click browse, click Browse to locate the file you want to attach, provide a description and click on add.

- h. Your response will be submitted.
- i. You can see at the top of the posting who has submitted a response.
- j. Once response is submitted, you can edit the response or view the submitted response.