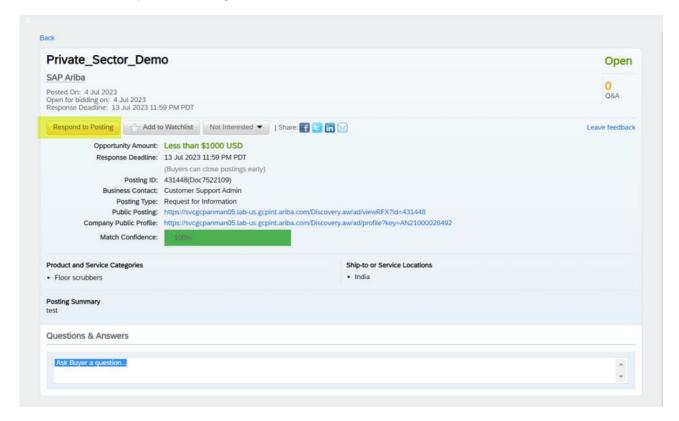

## **SAP Business Network Discovery**

How to respond to an RFI

- 1. Procedure for sourcing RFIs (Private Sector):
  - a. Access the buyer posting to which you want to respond from the matched leads, invited leads or saved leads.

b. Click on respond to Posting.

- c. Enter your response in the Response field.
- d. (Optional) Click Attach File, click Browse to locate the file you want to attach and then click OK.

e. Click Review and Submit.

b. Click on respond to Posting.

c. You will be taken to the sourcing event, accept the prerequisites.

- d. Submit the response.
- 3. Procedure for SAP Business Network Discovery RFIs:
  - a. Access the buyer posting to which you want to respond from the matched leads, invited leads or saved leads.

b. Click on respond.

- c. Your email ID, Name and organization is already populated and cannot be edited, in case you want to edit it, please update the details in my account and marketing profile.
- d. You can type in the phone number with the country code and area code.