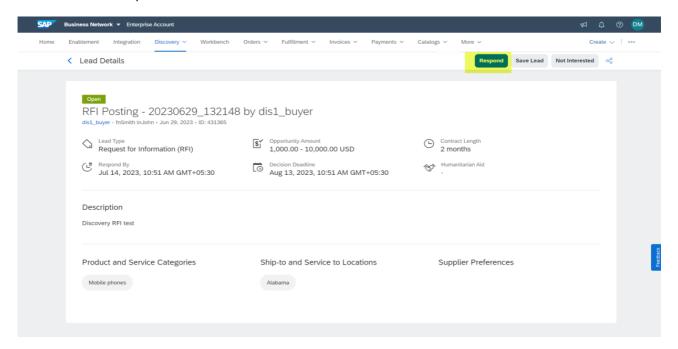

b. Click on respond.

- c. Your email ID, Name and organization is already populated and cannot be edited, in case you want to edit it, please update the details in my account and marketing profile.
- d. You can type in the phone number with the country code and area code.

## e. Enter your response in the Response field.

f. (Optional) Click browse, click Browse to locate the file you want to attach, provide a description and click on add.

- h. Your response will be submitted.
- i. You can see at the top of the posting who has submitted a response.
- j. Once response is submitted, you can edit the response or view the submitted response.