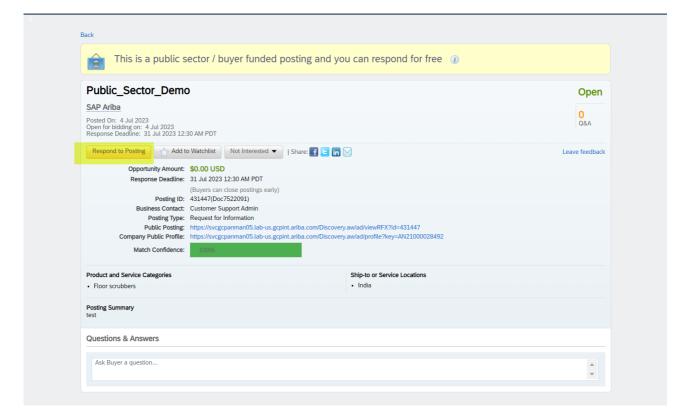

b. Click on respond to Posting.

- c. Enter your response in the Response field.
- d. (Optional) Click Attach File, click Browse to locate the file you want to attach and then click OK.

e. Click Review and Submit.