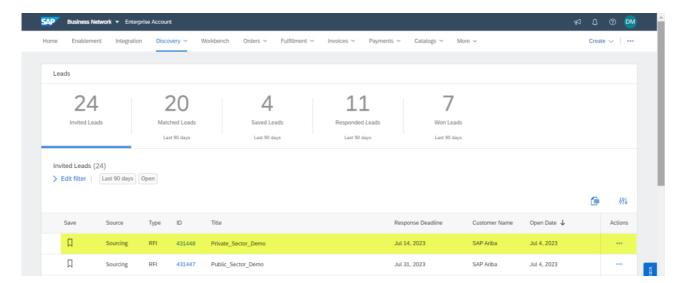

## **SAP Business Network Discovery**

How to respond to an RFI

- 1. Procedure for sourcing RFIs (Private Sector):
  - a. Access the buyer posting to which you want to respond from the matched leads, invited leads or saved leads.

b. Click on respond to Posting.

- c. Enter your response in the Response field.
- d. (Optional) Click Attach File, click Browse to locate the file you want to attach and then click OK.

e. Click Review and Submit.

- f. Review your response. If you need to edit your response, click Previous.
- g. Click Submit.

- 2. Procedure for sourcing RFIs (Public Sector):
  - a. Access the buyer posting to which you want to respond from the matched leads, invited leads or saved leads.