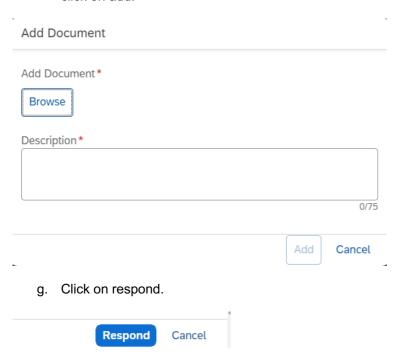

## e. Enter your response in the Response field.

f. (Optional) Click browse, click Browse to locate the file you want to attach, provide a description and click on add.

- h. Your response will be submitted.
- i. You can see at the top of the posting who has submitted a response.
- j. Once response is submitted, you can edit the response or view the submitted response.