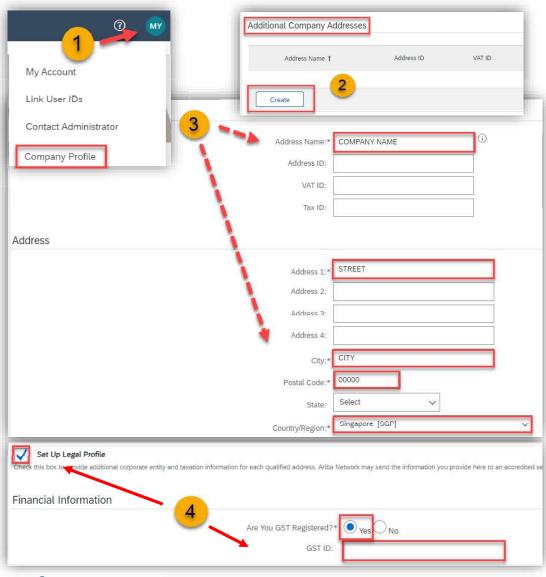

- 1) Click on **Initials** on the right up corner and choose **Company Profile**.
- 2) Go to Additional Company Addresses section and click Create.
- 3) Enter the Company Name in the Address Name field section and the following required fields in the Address section:
  - Address 1 Your company's additional branch address in SG/UAE/IN.
  - City.
  - Postal Code.
  - Country.
- 4) Select the **Set Up Legal Profile** check box. In the Financial Information section, select your option for the question **Are You GST Registered**?

  The field **GST ID** is mandatory if you are **GST Registered**. **Click Save.**