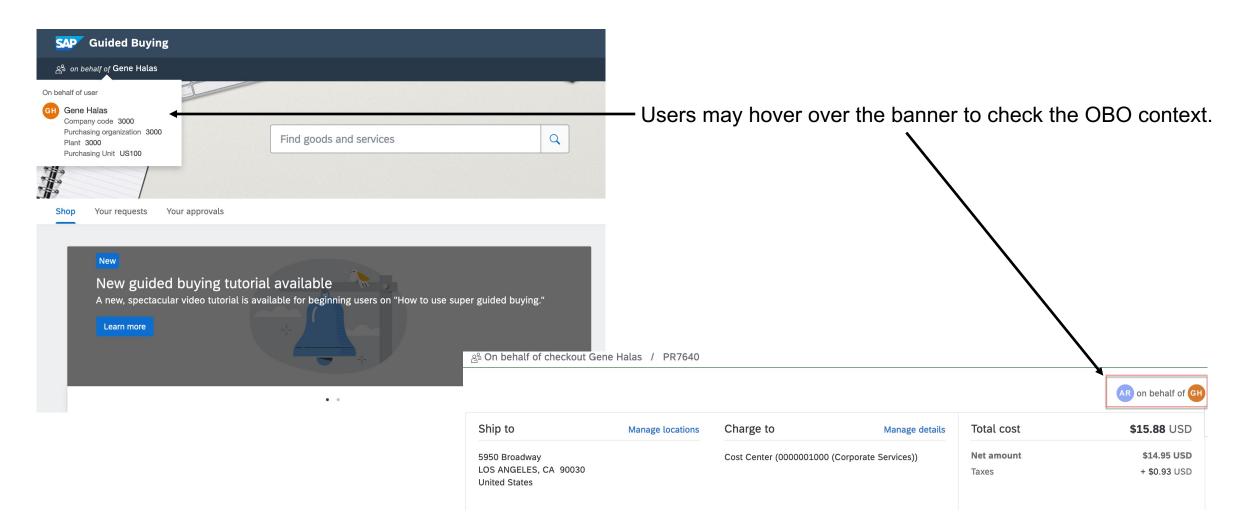

### Introducing: Redesigned buying On-Behalf-Of experience

Users are prevented from making changes to existing purchase requisitions and RFQs from 'Your Requests' screen while OBO process is in progress.

| SAP | Guided Buying                                                |                                                                                                                           |                    |
|-----|--------------------------------------------------------------|---------------------------------------------------------------------------------------------------------------------------|--------------------|
|     | ac Monitor DB15M/F Exter<br>On behalf of request details Ger |                                                                                                                           | Submit Edit        |
| Co  | omposing                                                     |                                                                                                                           | AR on behalf of GH |
| Ş   | Ship to                                                      | ▲ Stop on behalf of others                                                                                                | \$38.90 USD        |
| E   | Carrer de la Marina, 16-18<br>Barcelona, 08 08005<br>Spain   | This action is not available while requesting on behalf of others. Would you like to stop requesting on behalf of others? | \$38.90 USD        |
|     |                                                              | Stop request on behalf of Continue request on behalf of                                                                   |                    |