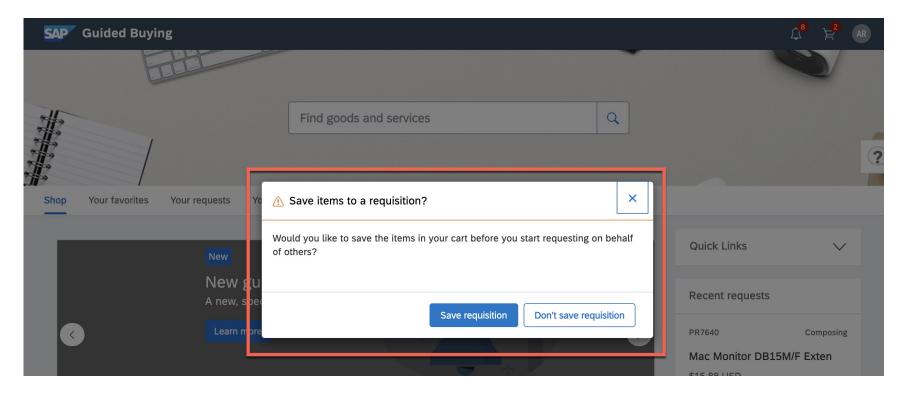

### Introducing: Redesigned buying On-Behalf-Of experience

If there are items in the user's cart when they start OBO process, the user is given the option to save the items to a requisition or discard the items.