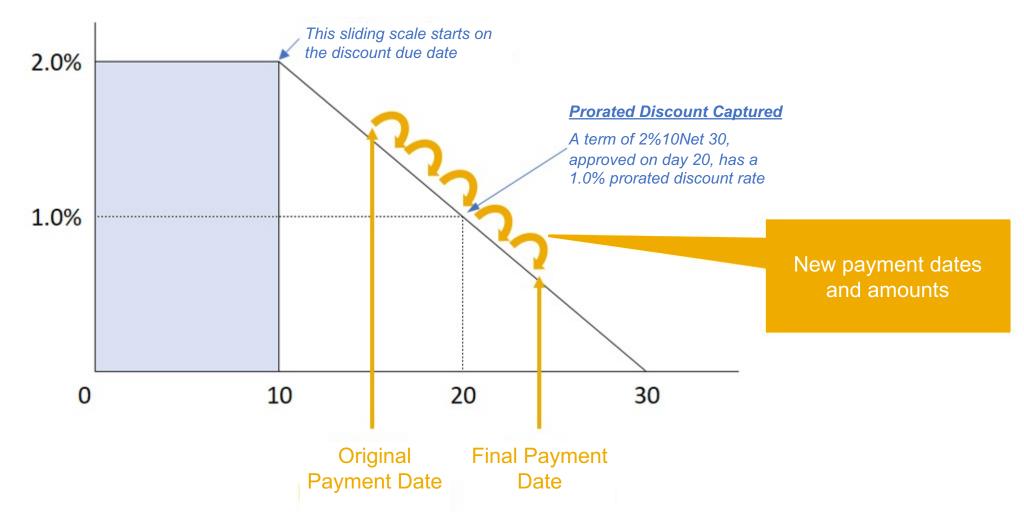

#### Meet that challenge with SAP Ariba

- Ariba Network may optionally recalculate the payment date and discount amount on a pro-rated sliding scale if an accepted early payment offer has not received a matching remittance by the due date.
- Ariba network also sends a payment proposal request update with a new payment date and amount if the accepted early payment offer is late.
- Payment date, discount amount, and settlement amount continuously update until matching remittance received or payment date = net due date

#### **Prerequisites and Restrictions**

Sliding scale updates do not apply to buyer-initiated discounts. Such updates can apply to Standard Early Payment Terms (SEPTO), pre-negotiated SEPTO and payment term offers.