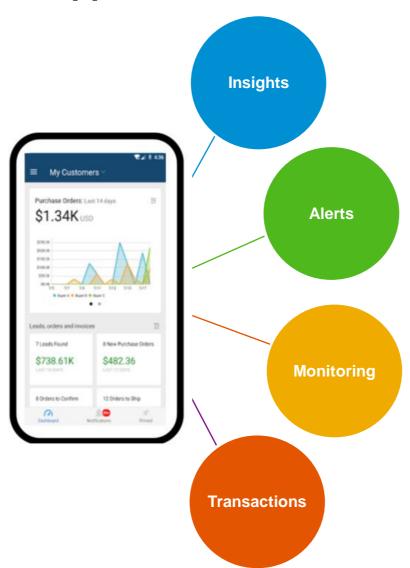

# **SAP Ariba Supplier Mobile App**

#### **Business Insights**

PO trending

Invoice aging

PO and invoices by customer

#### Work on-the-go

Manage your POs & Invoices

Pin important documents for later

#### **Real-time Alerts**

View network activity

Receive push alerts for business critical events

#### **Monitor Key Activity**

View PO and invoice information

Search for PO and invoices using HANA