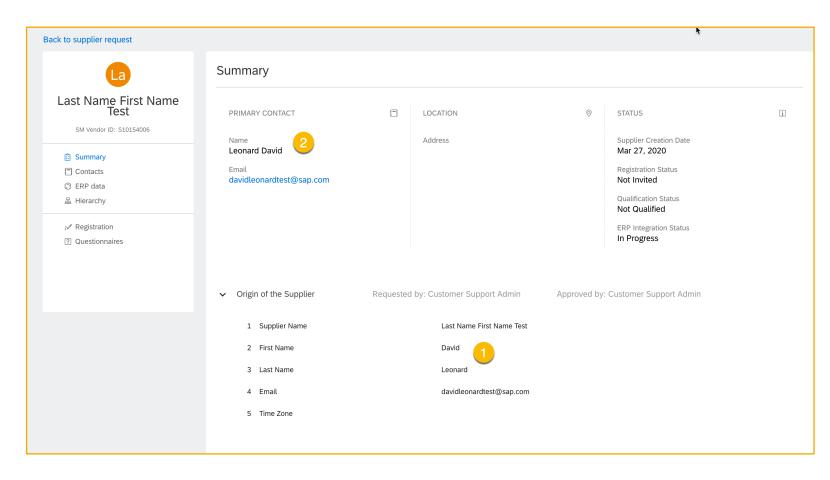

# Introducing: Display new supplier contact names with family names first in the New Supplier 360 profile

- Contact First Name and Last Name as entered in the supplier request
- 2. With the feature enabled, the contact displays as Last name, First Name