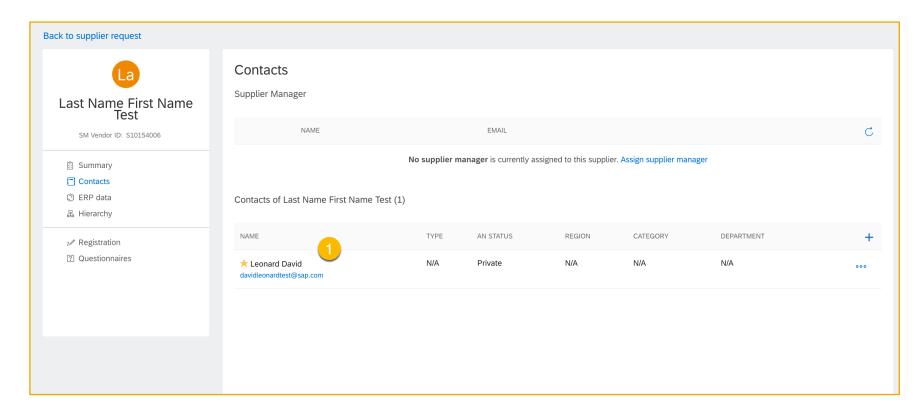

© 2020 SAP SE or an SAP affiliate company. All rights reserved. | CONFIDENTIAL

Introducing: Display new supplier contact names with family names first in the New Supplier 360 profile

1. With the feature enabled, the Contact Name is displayed as Last name, First Name on the contacts page.