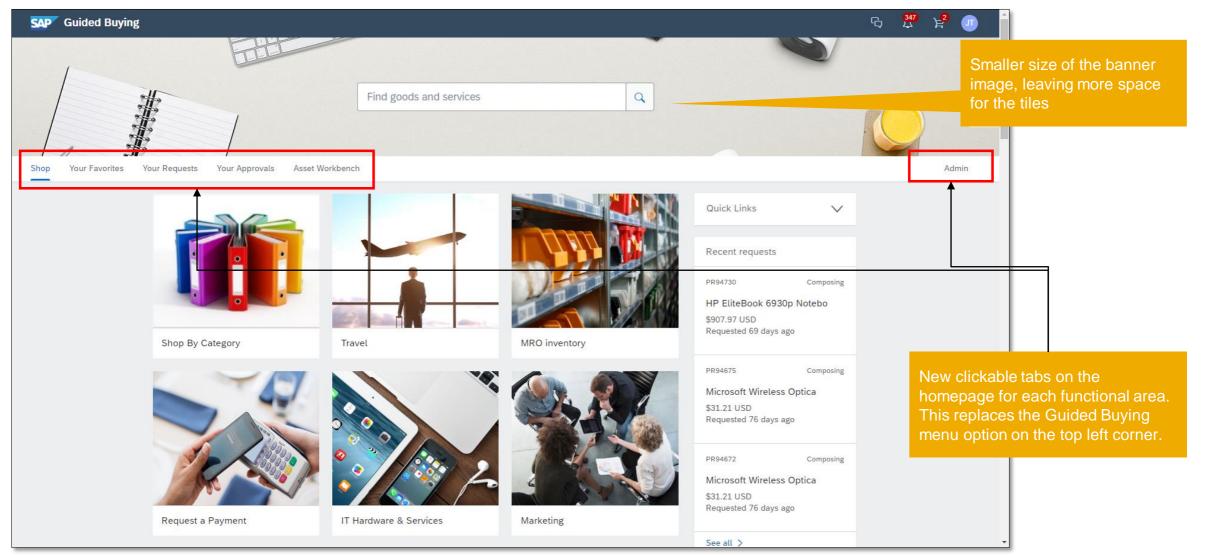

#### Meet that challenge with SAP Ariba

This features brings about changes to Guided Buying navigation controls. The key changes include new clickable tabs on the homepage for the user to navigate each functional area.

The menu to navigate to 'Your Requests', 'Your Approvals' etc. is no longer hidden in the Guided Buying Options menu, but is more visible on the Homepage.

The banner image on the homepage is slightly narrow, which leaves more room for homepage tiles.