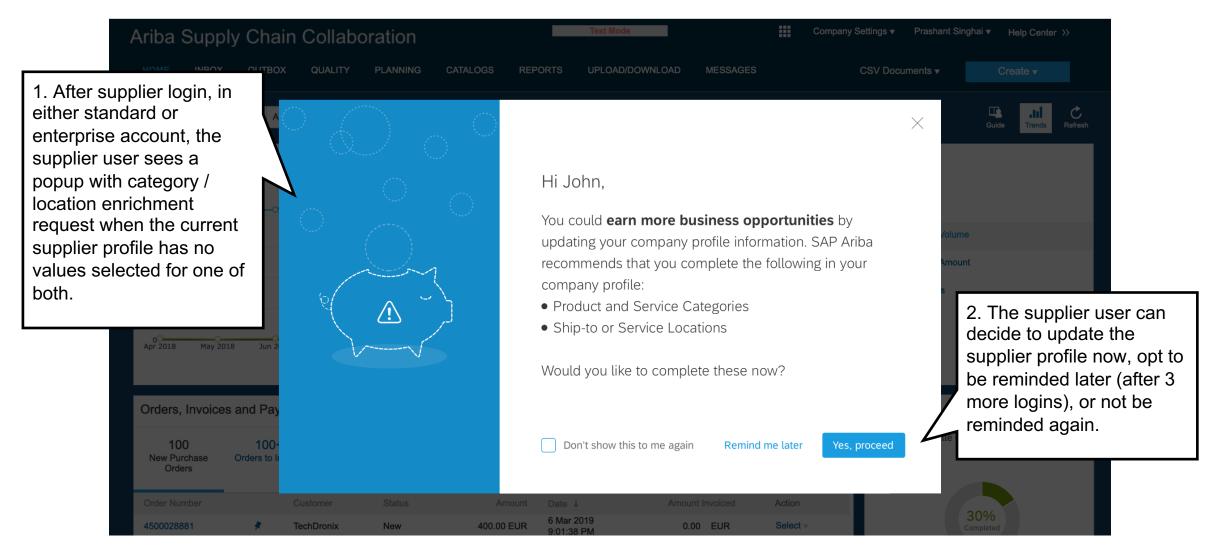

## **Customer challenge**

When buyers invite suppliers to register on Ariba Network in order to participate in the digital transformation of their procurement & commerce relationship, the supplier user creating the (free) supplier account often skips selecting the product/service categories and ship-to locations as part of their profile. This makes it harder for other buyers to search/discover these suppliers, and also does not enable Ariba Discovery to match posted leads to the supplier. Both results in missed business opportunities.

#### **SAP** Ariba

This Ariba Network release introduces a popup on the home page after the supplier user has logged in, to remind the user to enrich the supplier profile with product/service category and ship-to location information if it is still empty. The user can opt to directly update the profile, to be reminded after three subsequent logins, or to not be shown the popup again.

## **Experience key benefits**

A few clicks from supplier user to fill out at least one relevant product/service category and one ship-to location results in a richer supplier profile, which is searchable and visible to thousands of buyer users on Ariba Network and in all Ariba buying applications. It makes it easier for buyer to search, and therefore for supplier to be found.

And it increases the possibility for a supplier of being matched for Discovery postings ("leads"), therefore increases revenue opportunity.