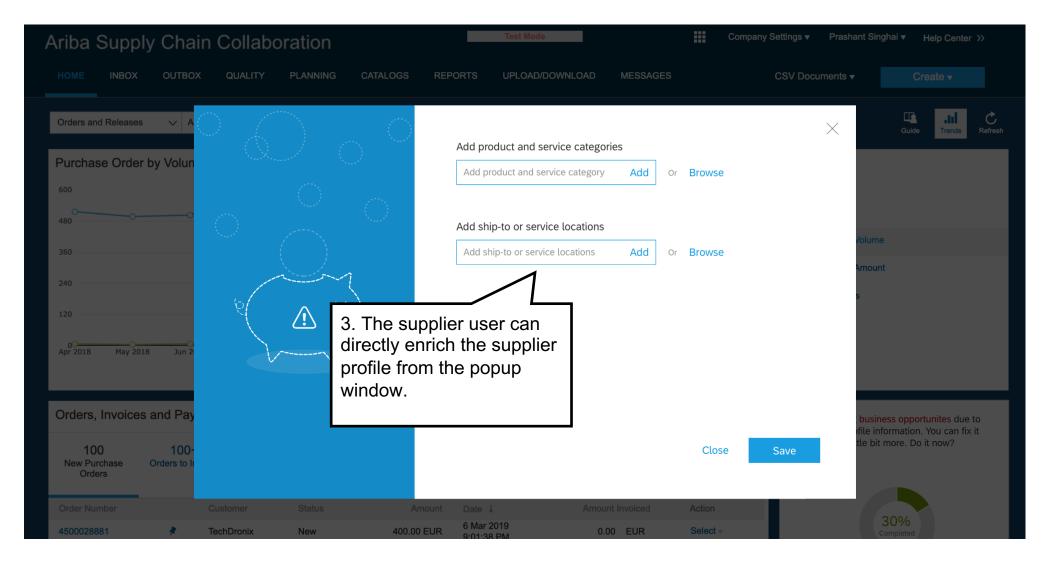

#### **SAP** Ariba

This Ariba Network release introduces a popup on the home page after the supplier user has logged in, to remind the user to enrich the supplier profile with product/service category and ship-to location information if it is still empty. The user can opt to directly update the profile, to be reminded after three subsequent logins, or to not be shown the popup again.

## **Experience key benefits**

A few clicks from supplier user to fill out at least one relevant product/service category and one ship-to location results in a richer supplier profile, which is searchable and visible to thousands of buyer users on Ariba Network and in all Ariba buying applications. It makes it easier for buyer to search, and therefore for supplier to be found.

## **Prerequisites and Restrictions**

This feature applies only to Ariba Network supplier users who have the Company Information permission assigned to them and who are in organizations that have not entered product or service category and shipto or service location information in their profile.