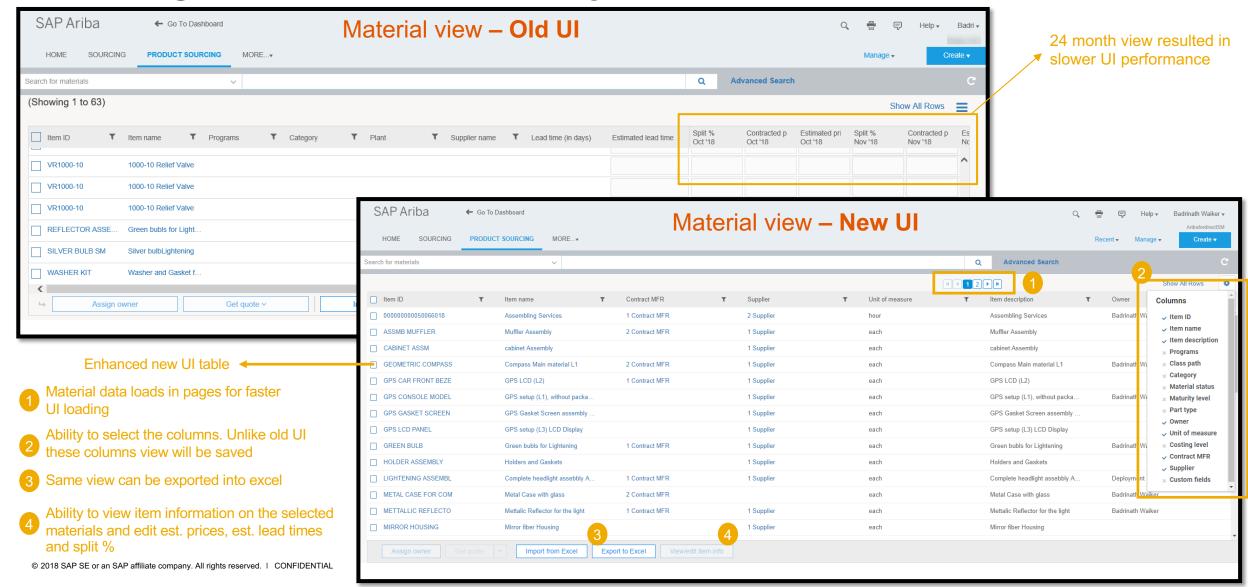

## **Customer challenge**

**Users of Product Sourcing today** 

- Face considerable delays to load materials while searching for long list of materials.
- Have to wait to see all 24 months of data while there is more significant number of materials in the material view table.
- Have no easy way to update estimate prices, AML splits & estimated lead times in the UI.

#### **SAP Ariba**

SAP Ariba introduces intuitive new UI for Product Sourcing that considerably enhances performance through a faster and simpler solution. Product Sourcing users can now:

- See enhanced UI loading performance and response time.
- Ability to select multiple materials and update estimated prices, AML splits & estimated lead times by providing the ability to copy the inputs.
- Ability to see pinning info and RFx Term for the selected materials.

## **Experience key benefits**

- Simpler, faster performance with intuitive new UI.
- Enhanced user experience.
- Reduce time spent by users on operational activity through faster UI loads and easier way to update inputs.