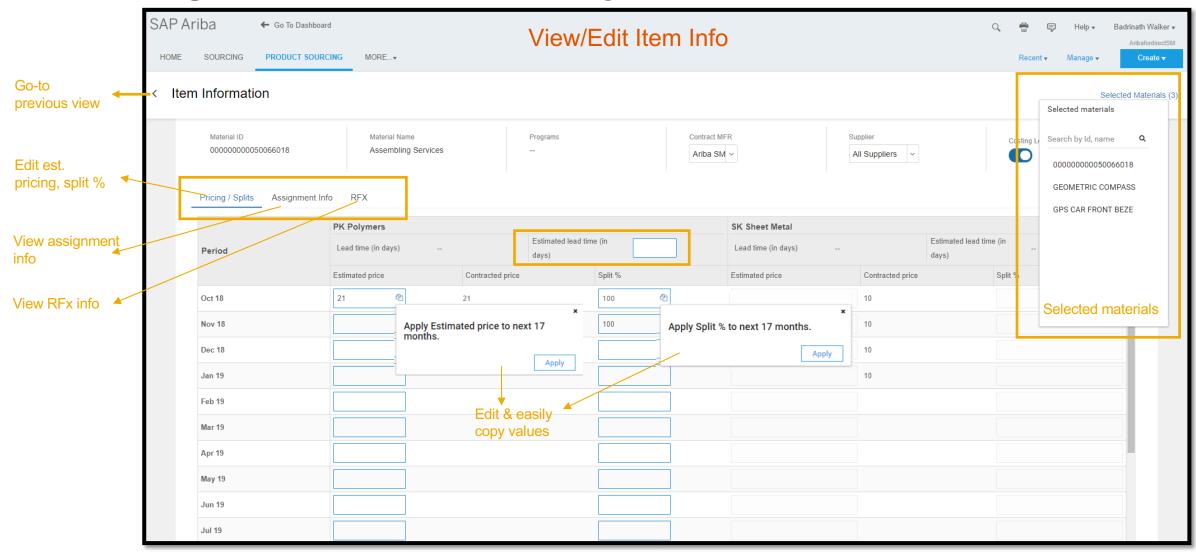

#### **SAP Ariba**

SAP Ariba introduces intuitive new UI for Product Sourcing that considerably enhances performance through a faster and simpler solution. Product Sourcing users can now:

- See enhanced UI loading performance and response time.
- Ability to select multiple materials and update estimated prices, AML splits & estimated lead times by providing the ability to copy the inputs.
- Ability to see pinning info and RFx Term for the selected materials.