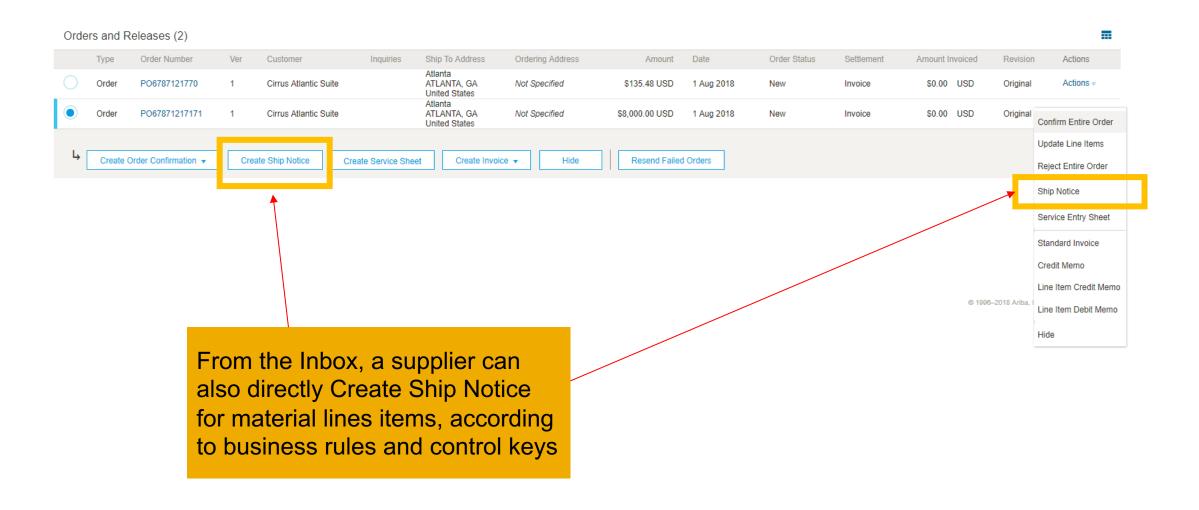

## **Experience key benefits**

Suppliers will be allowed to create ship notices and service sheets for mix orders, allowing support for receipts process of both line item types independently.

From the Purchase Order view, now both **Create Ship Notice** and **Create Service Sheet** buttons are enabled for the corresponding lines items.

© 2018 SAP SE or an SAP affiliate company. All rights reserved. | CONFIDENTIAL