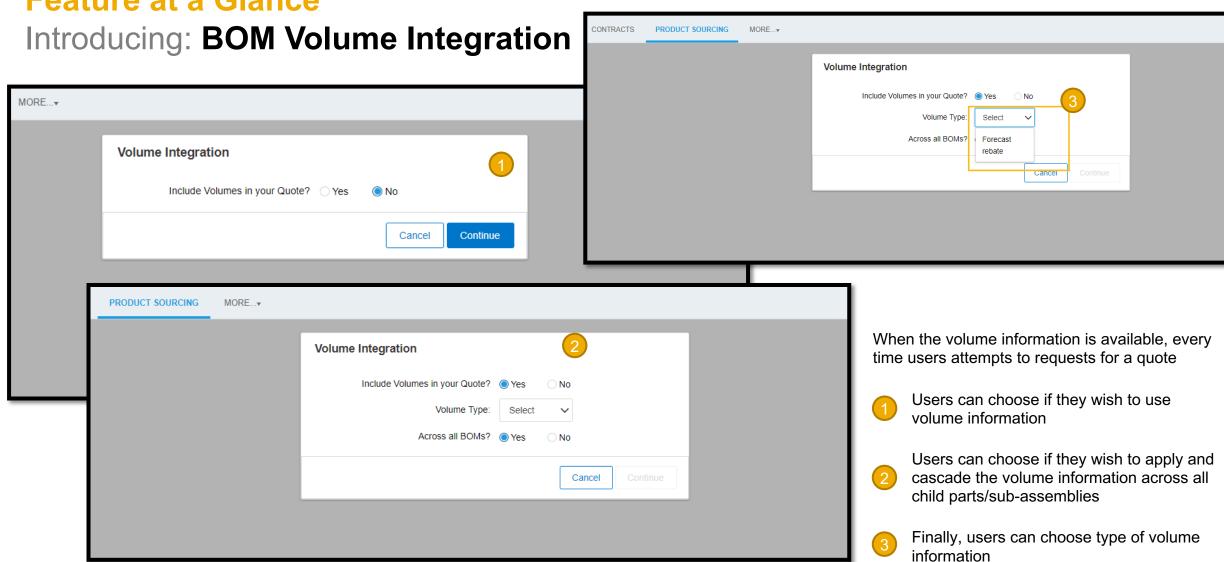

# Meet that challenge with SAP Ariba

SAP Ariba addresses the challenge faced by the users through a newly introduced features BOM volume integration by:

- Automatically integrating BOM volume data from an external system into Ariba product sourcing application through a webservice
- Automatically cascade corresponding volume information to all child parts and sub-assemblies

#### **Detailed feature information**

With this features enabled, product sourcing automatically integrates the volume data on the respective BOM

Ariba receives the forecast/rebate volume on the top level material and cascades that data to child parts