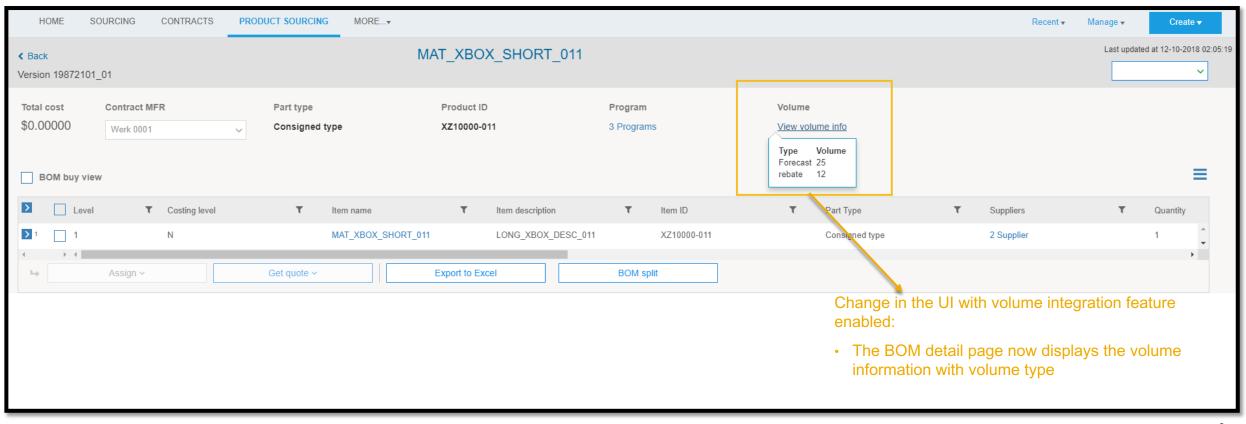

## Introducing: **BOM Volume Information**

#### **Detailed feature information**

With this features enabled, product sourcing automatically integrates the volume data on the respective BOM

Ariba receives the forecast/rebate volume on the top level material and cascades that data to child parts