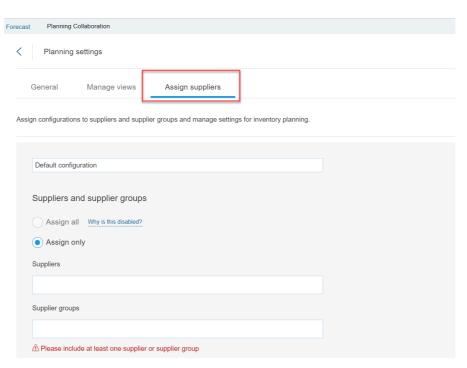

## Introducing: Assignment of planning process to supplier groups

Buyers can now assign the planning processes, whether it is SMI/SMI with RO and forecast to the suppliers or suppliers groups.

- > The supplier groups are now integrated in the planning configuration page under "Assign suppliers" and can be chosen from while setting up the configuration for different processes.
- On the Configuration page for the Assign suppliers page, the Suppliers and supplier groups section contains Assign all and Assign only radio buttons. The Assign only radio button provides fields to specify individual suppliers and supplier groups. These type-ahead fields list known valid choices as you type, and you can specify more than one entry in each field. A combination of suppliers and supplier groups is supported.
- > System provides and ability to maintain configuration for different process types and assign suppliers or supplier groups to these settings.