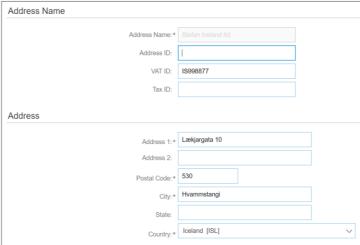

# e-Invoicing support for Iceland: Standard configuration for suppliers

Standard setup of a supplier based in Iceland or a legal entity (address for an existing supplier). No "legal profile" required.

Excerpts from the E-Invoicing Reference Page (Suppliers): https://service.ariba.com/Authenticator.aw/ad/termsCenter?tou=eInvoicing

Ariba supports invoicing processes for the following countries. Suppliers on the Ariba Network authorize the use of different methods in relation to the electronic signing and/or issuance for each list.

LIST A: Austria, Belgium, Bulgaria, Cyprus, Czech Republic, Denmark, Estonia, Finland, France, Germany, Greece, Hong Kong, Hungay, Iceland, Ireland, Italy, Latvia, Luxembourg, Netherlands, Norway, Poland, Romania, Slovakia, South Africa, Spain, Sweden, Switzerland, United Kingdom.