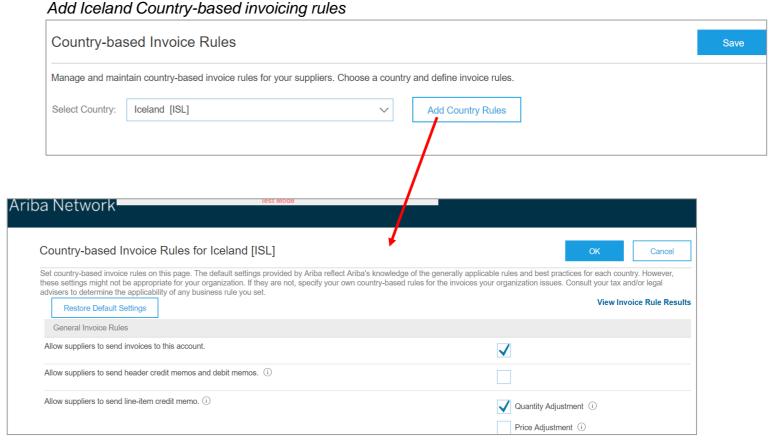

# Meet that challenge with SAP Ariba

Ariba provides the required functionality for integrity and authenticity of the invoices and allows long-term archiving (based out of Sweden).

A default proposal of country-based invoicing rules have been added for Iceland.

Buyers shall make use of the country-based invoicing rules and review with their (local) tax department or external tax advisors.

Pre-configured country rules: As always, the Buyer's tax department or tax advisor shall review to make sure the defaulted rules meet the expectation of the local Iceland buying organization.

© 2018 SAP SE or an SAP affiliate company. All rights reserved. I CONFIDENTIAL