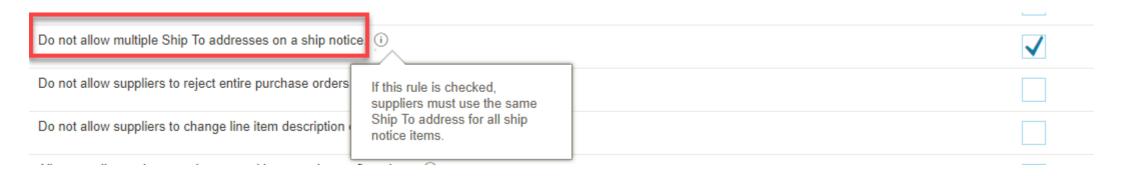

#### Implementation information

This feature is "on" by default

Customer configurable – Check the rule **Do not** allow multiple Ship To addresses on a ship notice under Administration > Configuration > Default Transaction Rules

#### New Default Transaction Rule in AN Buyer

.

#### Order Confirmation and Ship Notice Rules

© 2018 SAP SE or an SAP affiliate company. All rights reserved. CONFIDENTIAL