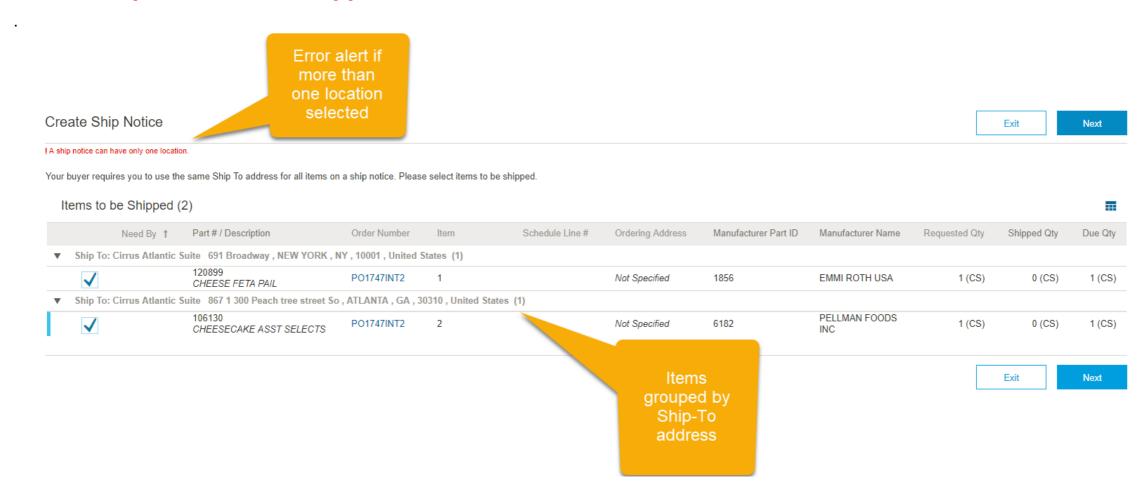

When creating a Shipment Notice the supplier will additionally now be able to view the delivery address at the item level, when so provided on the Purchase Order..

## **Experience key benefits**

Suppliers will be alerted if the buyer does not support Shipment Notices with different item level delivery addresses.

### **Create Ship Notice in AN Supplier**

© 2018 SAP SE or an SAP affiliate company. All rights reserved. CONFIDENTIAL