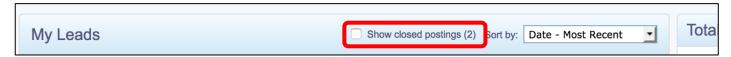

By default, under the leads tab, the closed postings are not shown to ensure the supplier can view the postings that are most relevant for bids. If you need to see them, check the box.