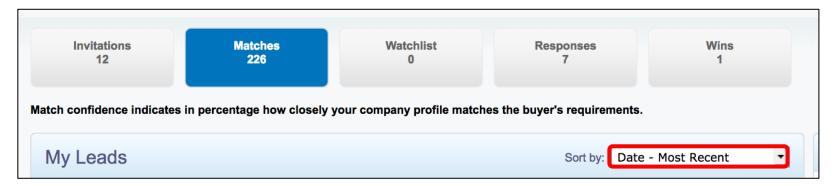

#### Experience key benefits

Provide the option to turn off Closed postings in the leads tab. In this fashion, the suppliers will not see closed postings first for responses in this tab. In addition, "Most Recent" sort order will be the most recent activity for the following tabs in the following manner:

- 1. For Invitations tab, the most recent is sorted by starting date
- 2. For the Matches tab, the most recent is sorted by starting date
- 3. For the Responses tab, the most recent is sorted by recently responded by supplier org date
- 4. For the Wins tab, the most recent is sorted by recently awarded date

#### For Most Recent.

- 1. Invitations, Watchlist and Matches will be sorted based on Most Recent Opening date including the time and minutes
- 2. Responses is sorted by the most recent response on the event
- 3. Wins tab is sorted by the most recent award