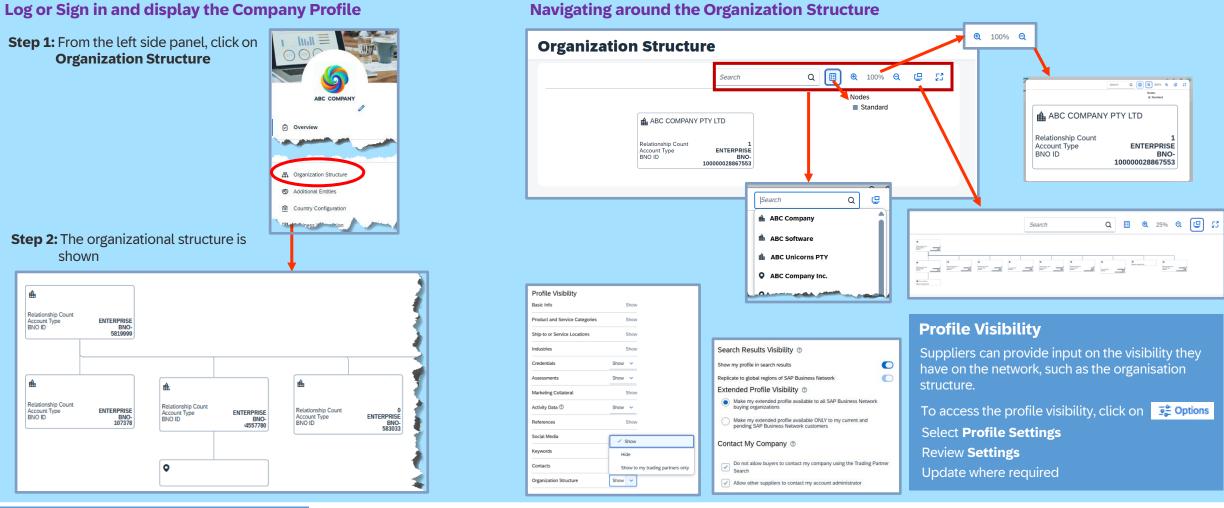

## **Company Profile – Organization Structure**

**Navigating around the Organization Structure** 

**Note** that Suppliers can not change the organization structure as it is drawn

0

from the SAP Business Network

- indicates a physical location

The organizational structure shows the hierarchy of suppliers on the SAP Business Network.

> It enhances visibility and understanding of supplier relationships and can improve collaboration and decision-making with Buyers.

Suppliers can view their organization structure to three levels:

**Parent Organisation Linked Child organisations Additional Addresses** 

To attract potential buyers and assist your existing buyers in effective planning, it is crucial to maintain a comprehensive and accurate profile.

QUICK TIP

indicates an Office

曲