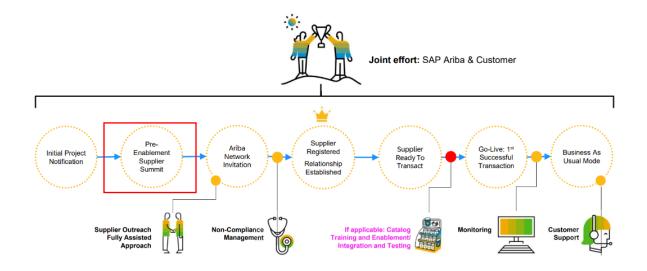

Announcement 2: Boels Rental: SAP Ariba Business Network Enterprise Onboarding

Dear Supplier,

Recently, Boels Rental reached out to you regarding the SAP Business Network Enterprise Onboarding. Please recall that conducting business on SAP Business Network will soon be the new way of working. Therefore, you are invited to watch the summit recordings to gain more information about doing business via the SAP Business Network.

Please register for the summit recordings (information session) by clicking on the link below if you feel that you require more information about transacting with Boels Rental on the SAP Business Network.

## What are the next steps for you as a supplier?

In the coming weeks, SAP will send you important communications and instructions for joining the SAP Business Network. This includes establishing a trading relationship with Boels Rental on the network and properly configuring your SAP Business Network account. We appreciate your prompt action on all communications and requests regarding this initiative (*please aim to respond within 5 working days*). We aim to start onboarding suppliers on the business network in <u>September</u>.

Boels Rental is convinced that the transition to the SAP Business Network will strengthen our business relationship and allow for more effective collaboration and increased purchasing capabilities. Our business relationship is highly valued, Boels Rental looks forward to the digitization journey together to secure continuous business success.