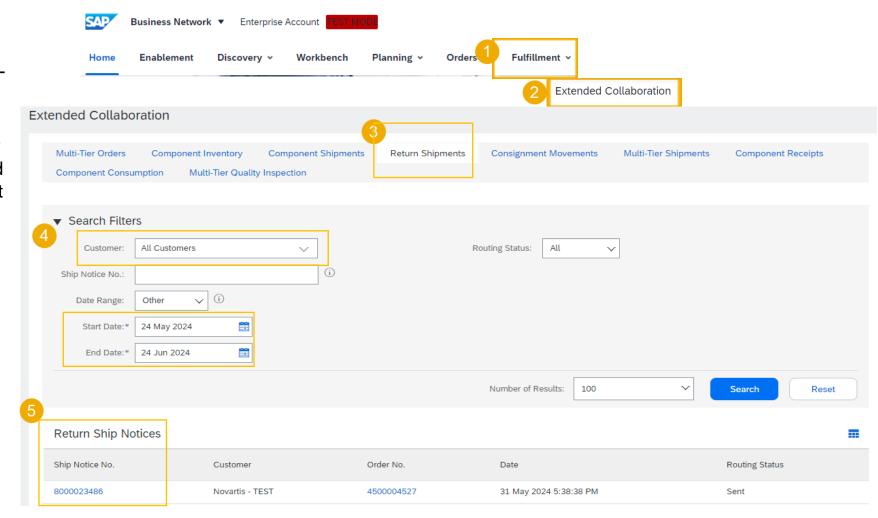

#### **View Return Ship Notices**

- To view your Return Ship Notice, click on the **Fulfillment** tab.
- Select Extended Collaboration from the dropdown list.
- 3. Click on the **Return Shipments** subtab to view all return shipment notices.
- You can use search filters to look for specific return items. Recommended to search with Customer name, Start date and end date.
- 5. To view the return ship notice, click on its number under ship notice no.