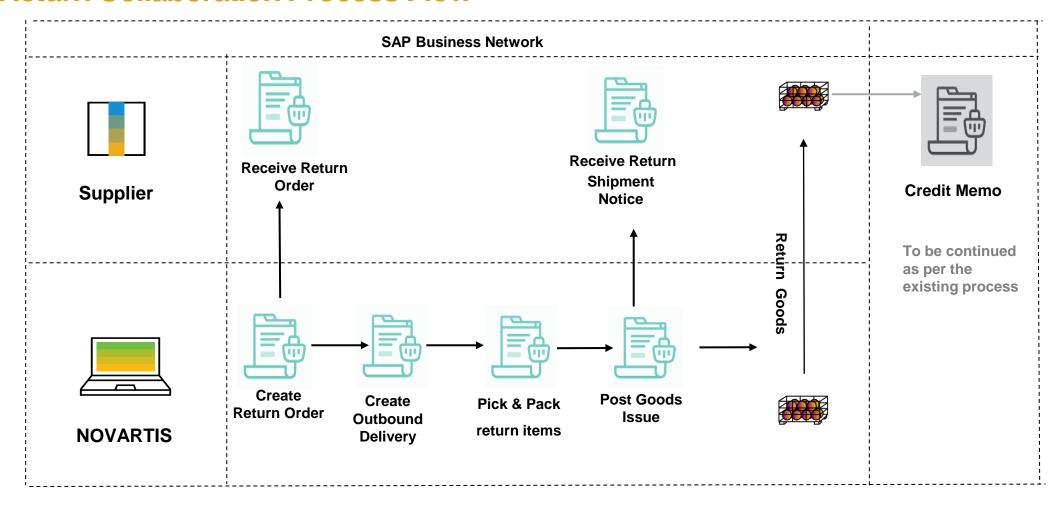

#### **Return Collaboration Process Flow**

#### **Introduction to Return Collaboration**

- ☐ The Returns Collaboration deals with the business process of returning goods back to the supplier and then receiving credit for the returned items.
- ☐ The supplier issues a credit to Novartis for the returned items

#### **Returns Process Documents**

| Document                     | Description                                                                                 |
|------------------------------|---------------------------------------------------------------------------------------------|
| Return Order                 | Purchase order that contains a return items.                                                |
| Return Ship Notice (ASN)     | Ship Notice sent to supplier from Novartis to alert supplier return items have been shipped |
| Credit Memo for Return Order | Credit memo submitted against return order                                                  |