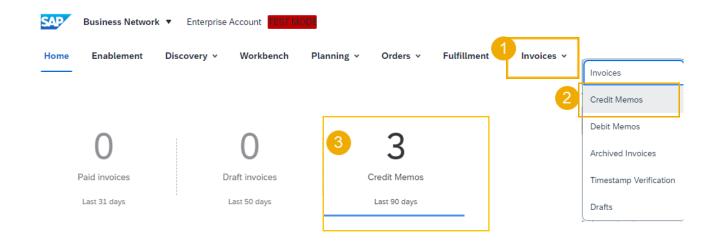

#### **View Credit Memo for Returns Items**

- 1. To view credit memo, click on the **Invoices** tab.
- Select Credit Memos from the dropdown list.
- Click on the Credit Memos tile.
- 4. To open a Credit Memo, click on its number.