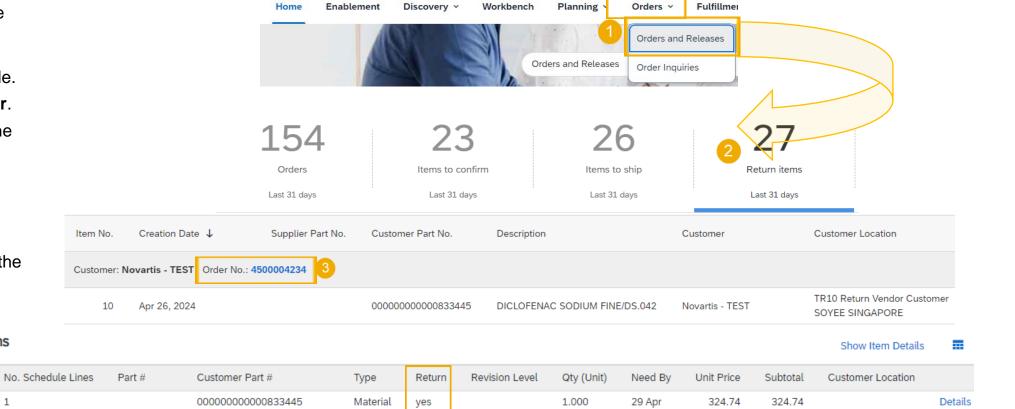

#### **View Return Items**

- From Dashboard, Navigate to Orders>Orders and Releases:
- Select the Return items tile.
- Click on the Order number.
- 4. On the PO screen, go to the Line Items section to view the Return Item.

**Note\*-** For detailed steps on viewing the PO please refer to the PO Collaboration guide

Line Items

Line #

10

(KGM)

2024

TRY

TRY