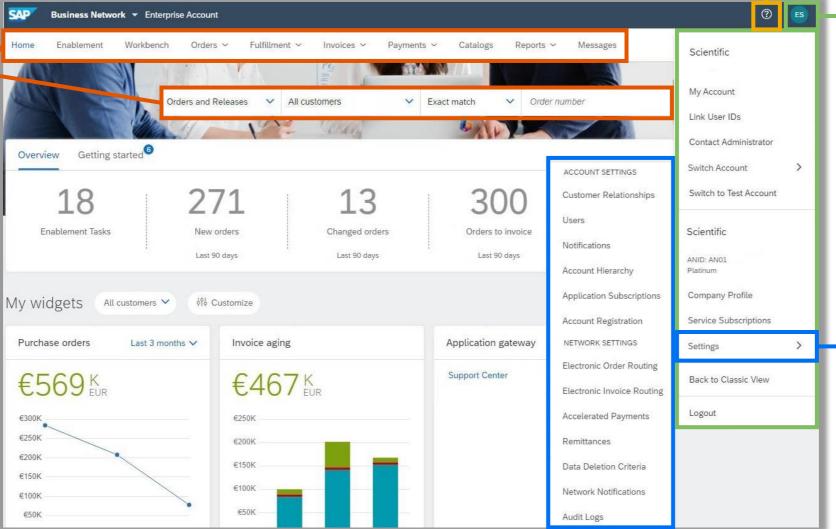

## **Account Homepage Overview**

**Help Center Account Menu** Scientific My Account Link User IDs Contact Administrator Switch Account Switch to Test Account Scientific ANID: AN01 Platinum Company Profile Service Subscriptions **Settings Menu** Settings Back to Classic View Logout