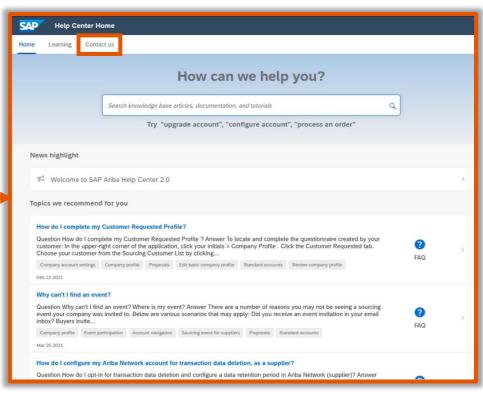

#### **Help Center**

- Conduct keyword searches
- Find detailed documentation

## **SAP Business Network Help Center**