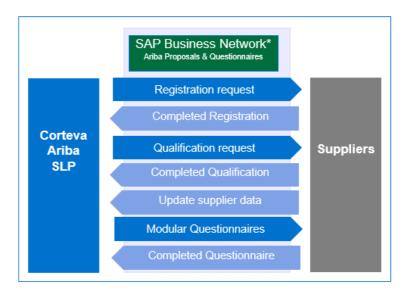

#### **Strategic Relationship**

Enables the exchange of Supplier-Customer strategic documents (Quotes, Supplier Registration, Modular Questionnaires, etc.)

#### **Strategic Relationship**

## Supplier to use **Ariba Proposals and Questionnaires** Page