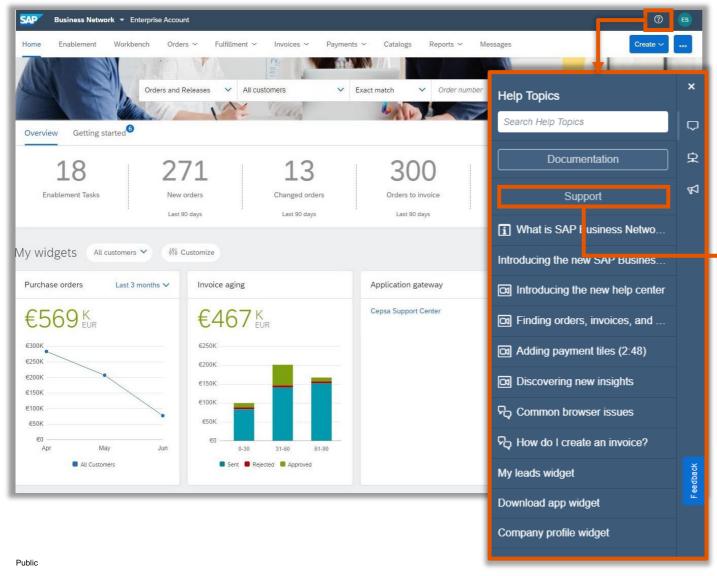

## **Support Resources**

#### **ONLINE SUPPORT**

#### **Help Center**

- Conduct keyword searches
- Find detailed documentation

## **SAP Business Network Training**

 Learn how to configure and use your account