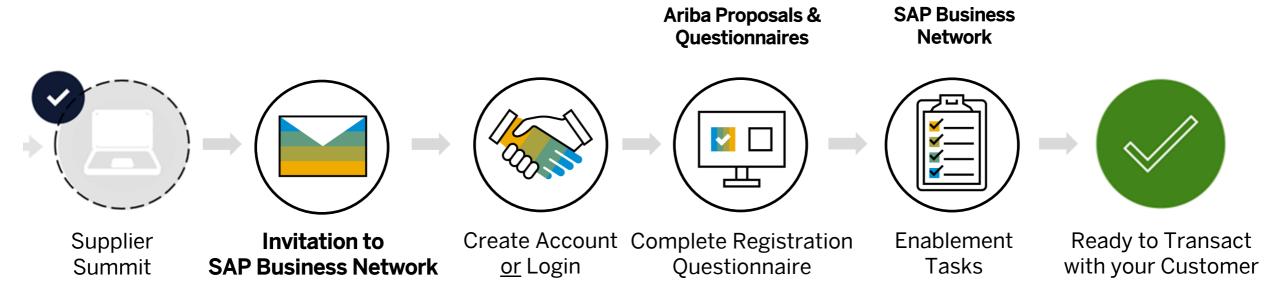

## **Legacy Registration**

As of March 2024, Ariba SLP becomes the Supplier Management hub for Suppliers.

You are required to complete the following to continue your collaboration with Corteva: respond to the Corteva Registration invitation!

Corteva sends you an invitation for Supplier Registration

You receive an Email notification for Supplier Registration

**Use the link in the notification** to LOG IN or SIGN UP to the SAP Business Network (\*)

Submit the response requested!

## **Next Steps**

**Step 1 – 3** 

Login

You will receive the SAP Business Network invitation email of your customer via email. Please accept the invitation and complete the Registration questionnaire.