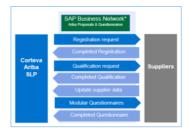

## **Corteva's Ariba Journey**

In April 2024, Corteva launches a series of new Ariba tools as part of the Future ERP "Go Live" for the Crop Protection business platform in Latin America.

Corteva will use **Ariba Supplier Management** (Ariba SLP) to manage the Strategic Relationship with suppliers.

Supplier will leverage the **Ariba Proposals and Questionnaires** page on the SAP Business Network\*

## **Legacy Registration**

As of March 2024, Ariba SLP becomes the Supplier Management hub for Suppliers.

You are required to complete the following to continue your collaboration with Corteva: respond to the Corteva Registration invitation!