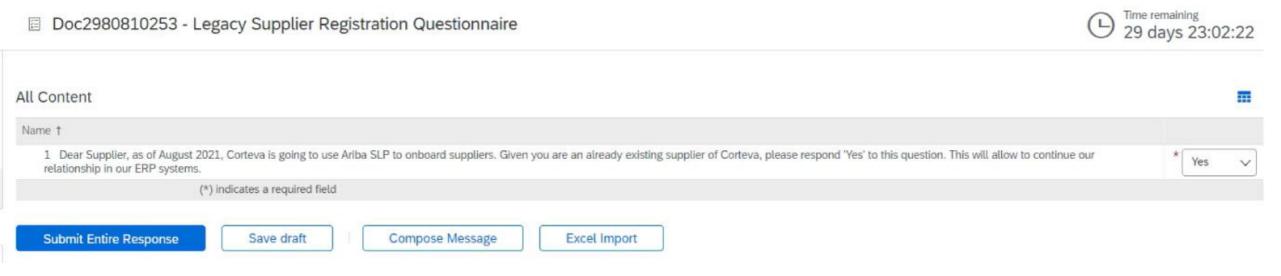

## **Legacy Supplier Registration**

Given you are an already establish supplier with Corteva, no need to provide all profile data information again.

A simpler Legacy Registration Questionnaire has been designed with only one question!

By submitting this Legacy Registration Questionnaire, Corteva will be able to reflect your company as qualified in the Ariba Supplier Management tool.

#### Ariba 1st notification

Hello!

[Rakesh Gunishetty] has invited [SUPPLIER NAME] to register to continue your relationship with Corteva Agriscience (or a member of the Corteva Agriscience group of companies). The questionnaire contains one question and will be active for 30 days.