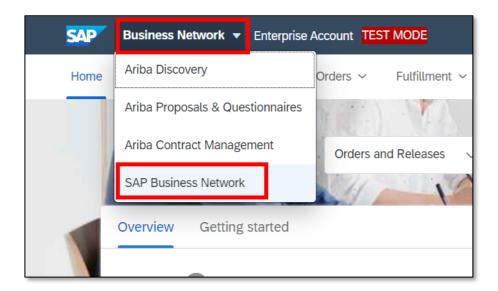

Corteva sends you an invitation for Supplier Registration

You receive an Email notification for Supplier Registration

**Use the link in the notification** to LOG IN or SIGN UP to the SAP Business Network (\*)