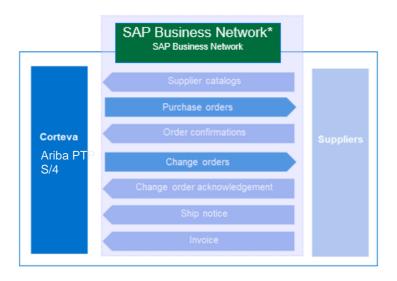

#### **Trading Relationship**

Enables the exchange of Supplier-Customer tactical documents (Purchase Orders, Advance Ship Notices, Order Confirmations, elnvoices\*)

\*Invoice transmission through SAP Business Network is only permitted in USA, Canada, France, Germany, Spain, Switzerland and UK.

#### **Trading Relationship**

#### Supplier to use **SAP Business Network** Page