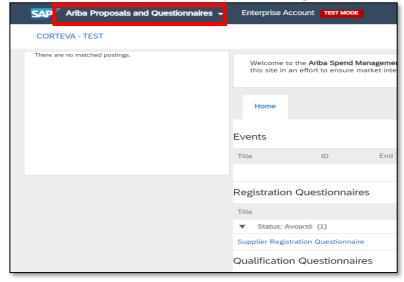

## Supplier to use **Ariba Proposals and Questionnaires** Page

## Ariba Proposals & Questionnaires vs. SAP Business Network

Your customer will invite suppliers to Ariba Proposals & Questionnaires (Sourcing) for:

Your customer will require Suppliers to use SAP Business Network for: