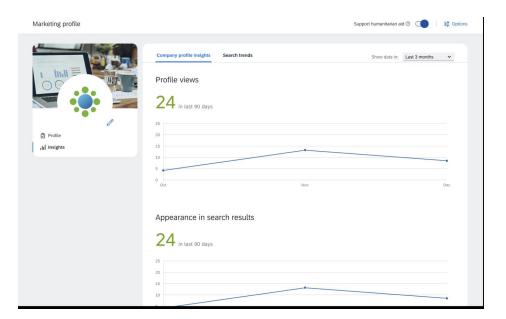

#### Use cases for Freemium

- How many times my company profile was viewed
- How many times my company profile appeared on first page of search results

Freemium account – Basic views and search appearances of supplier profile in 3, 6 and 12 months (filter)