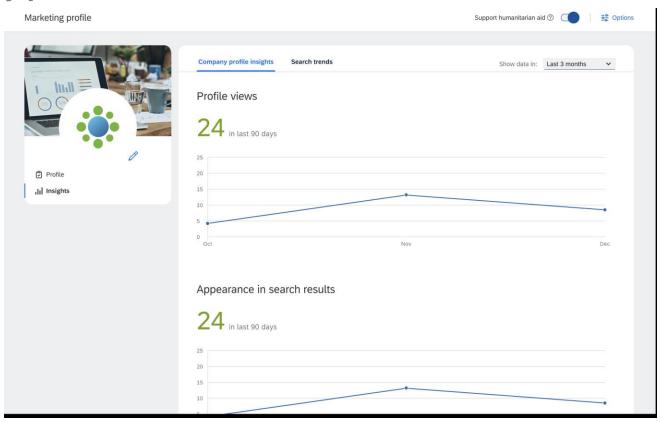

#### Use cases for Freemium

- How many times my company profile was viewed
- How many times my company profile appeared on first page of search results

#### Use cases for Paid accounts

- Company profile view trend for last 3,6,12 months
- My commodity trend How is the Search trending for the commodities configured in my profile globally
- Top search criteria globally, for e.g. Sustainability ratings, Certificates, etc.

## 1) Company profile view trend for last 3,6,12 months

- Premium/Paid account
  - 2) My commodity trend How is the Search trending for the commodities configured in my profile globally

- Premium/Paid account
  - 3) Top search criteria globally, for e.g. Category, Locations, etc.