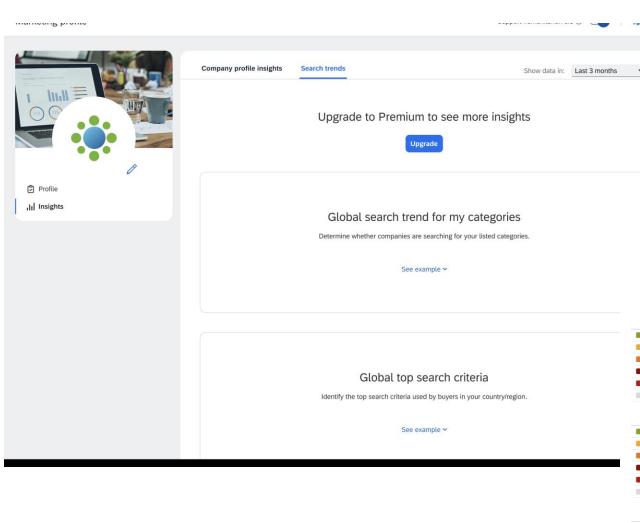

## Restrictions

Sample of how data would look when upgraded to premium

Upgrade to Premium to see more insights

Show data in: Last 3 months V

Upgrade

## Freemium account - Search Trends not available only preview

Company profile insights

Upgrade to Premium to see more insights

Show data in: Last 3 months ~