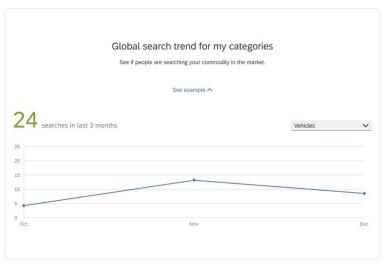

#### Use cases for Paid accounts

- Company profile view trend for last 3,6,12 months
- My commodity trend How is the Search trending for the commodities configured in my profile globally
- Top search criteria globally, for e.g. Sustainability ratings, Certificates, etc.

## Restrictions

Sample of how data would look when upgraded to premium

Upgrade to Premium to see more insights

Show data in: Last 3 months V

Upgrade

#### Global top search criteria

Identify the top search criteria used by buyers in your country/region.

|                                                     | See example ^ |     |      |
|-----------------------------------------------------|---------------|-----|------|
| Categories                                          | Searches      | %   | 8%   |
| Organizations and Clubs                             | 12            | 44% | 8%   |
| Resin, Rosin, Rubber & Elastomers                   | 7             | 23% | 13%  |
| Material Handling, Conditioning & Storage Machinery | 4             | 13% | 44%  |
| Vehicles                                            | 3             | 8%  |      |
| Laboratory Equipment                                | 2             | 4%  | 23%  |
| Others                                              | 3             | 8%  | 2370 |
|                                                     |               |     |      |
| Service locations                                   | Searches      | %   | 8%   |
| Western Africa                                      | 12            | 44% | 8%   |
| North America                                       | 7             | 23% | 13%  |
| Global                                              | 4             | 13% | 44%  |
| Western Asia (Middle East)                          | 3             | 8%  |      |
| Central Asia                                        | 2             | 4%  | 23%  |
| Others                                              | 3             | 8%  | 2570 |
|                                                     |               |     |      |
| Business type                                       | Searches      | %   | 8%   |
| Transportation/Logistics                            | 12            | 44% | 8%   |
| System Integrator                                   | 7             | 23% | 13%  |
| Contractor/Consultant                               | 4             | 13% | 44%  |