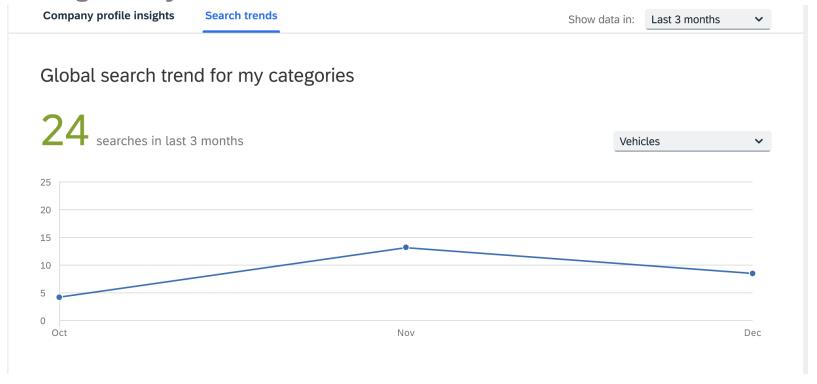

#### Use cases for Paid accounts

- Company profile view trend for last 3,6,12 months
- My commodity trend How is the Search trending for the commodities configured in my profile globally
- Top search criteria globally, for e.g. Sustainability ratings, Certificates, etc.

## 1) Company profile view trend for last 3,6,12 months

- Premium/Paid account
  - 2) My commodity trend How is the Search trending for the commodities configured in my profile globally

- Premium/Paid account
  - 3) Top search criteria globally, for e.g. Category, Locations, etc.