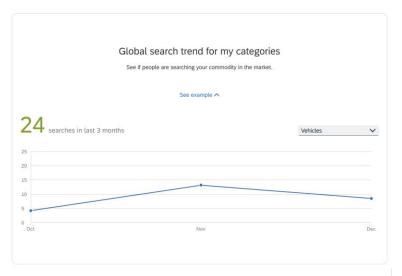

#### Use cases for Paid accounts

- Company profile view trend for last 3,6,12 months
- My commodity trend How is the Search trending for the commodities configured in my profile globally
- Top search criteria globally, for e.g. Sustainability ratings, Certificates, etc.

## 1) Company profile view trend for last 3,6,12 months

- Premium/Paid account
  - 2) My commodity trend How is the Search trending for the commodities configured in my profile globally

- Premium/Paid account
  - 3) Top search criteria globally, for e.g. Category, Locations, etc.