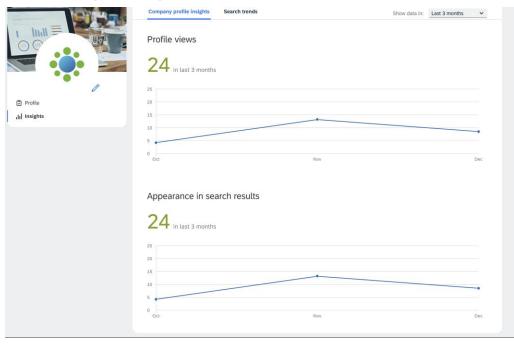

#### Use cases for Freemium

- How many times my company profile was viewed
- How many times my company profile appeared on first page of search results

Freemium account – Basic views and search appearances of supplier profile in 3, 6 and 12 months (filter)

## Freemium account - Search Trends not available only preview

Company profile insights

Upgrade to Premium to see more insights

Show data in: Last 3 months ~