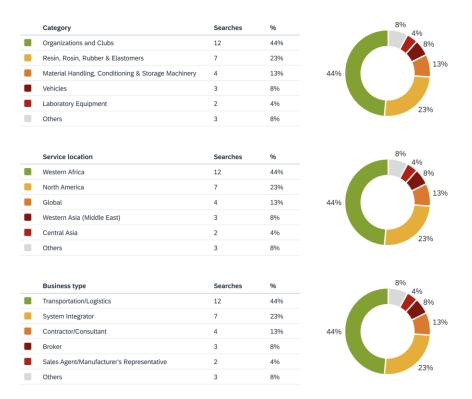

#### Global top search criteria

Identify the top search criteria used by buyers in your country/region.

|                                                     | See example ^ |     |      |
|-----------------------------------------------------|---------------|-----|------|
| Categories                                          | Searches      | %   | 8%   |
| Organizations and Clubs                             | 12            | 44% | 8%   |
| Resin, Rosin, Rubber & Elastomers                   | 7             | 23% | 13%  |
| Material Handling, Conditioning & Storage Machinery | 4             | 13% | 44%  |
| Vehicles                                            | 3             | 8%  |      |
| Laboratory Equipment                                | 2             | 4%  | 23%  |
| Others                                              | 3             | 8%  | 2370 |
|                                                     |               |     |      |
| Service locations                                   | Searches      | %   | 8%   |
| Western Africa                                      | 12            | 44% | 8%   |
| North America                                       | 7             | 23% | 13%  |
| Global                                              | 4             | 13% | 44%  |
| Western Asia (Middle East)                          | 3             | 8%  |      |
| Central Asia                                        | 2             | 4%  | 23%  |
| Others                                              | 3             | 8%  | 2570 |
|                                                     |               |     |      |
| Business type                                       | Searches      | %   | 8%   |
| Transportation/Logistics                            | 12            | 44% | 8%   |
| System Integrator                                   | 7             | 23% | 13%  |
| Contractor/Consultant                               | 4             | 13% | 44%  |

#### Global top search criteria

| Identify the top search crite                       | eria used by buyer | rs in your count | try/region. |      |  |
|-----------------------------------------------------|--------------------|------------------|-------------|------|--|
|                                                     | See example ^      |                  |             |      |  |
| Categories                                          | Searches           | %                |             | 8%   |  |
| Organizations and Clubs                             | 12                 | 44%              |             | 8%   |  |
| Resin, Rosin, Rubber & Elastomers                   | 7                  | 23%              |             | 13%  |  |
| Material Handling, Conditioning & Storage Machinery | 4                  | 13%              | 44%         | 13%  |  |
| Vehicles                                            | 3                  | 8%               |             |      |  |
| Laboratory Equipment                                | 2                  | 4%               |             | 23%  |  |
| Others                                              | 3                  | 8%               |             | 2570 |  |
|                                                     |                    |                  |             |      |  |
| Service locations                                   | Searches           | %                | _           | 8%   |  |
| Western Africa                                      | 12                 | 44%              |             | 8%   |  |
| North America                                       | 7                  | 23%              |             | 13%  |  |
| Global                                              | 4                  | 13%              | 44%         |      |  |
| Western Asia (Middle East)                          | 3                  | 8%               |             |      |  |
| Central Asia                                        | 2                  | 4%               |             | 23%  |  |
|                                                     |                    |                  |             |      |  |
| Others                                              | 3                  | 8%               |             |      |  |
| Others                                              | 3                  | 8%               |             |      |  |
| Others  Business type                               | 3<br>Searches      | 8%<br>%          |             | 8%   |  |
|                                                     |                    |                  |             |      |  |
| Business type                                       | Searches           | %                |             | 4%   |  |

#### Global top search criteria