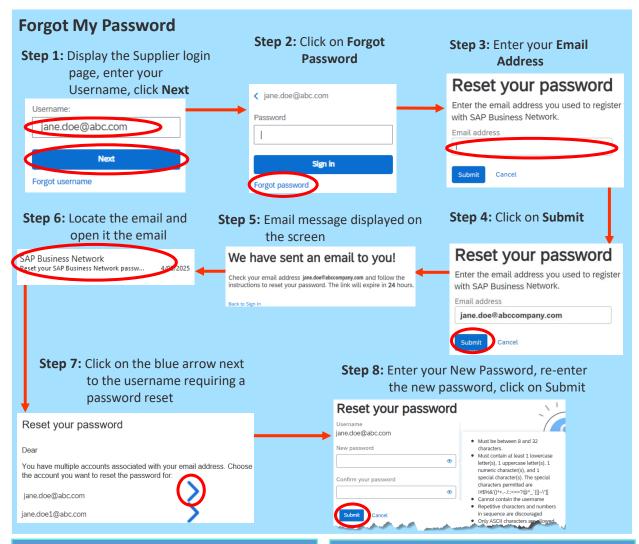

## SAP Business Network – Log On – Forgot Password and/or Username

This process can be used for either an SAP Business Network Transacting Account or an SAP Ariba Proposals & Questionnaires and in both Enterprise and Standard accounts

Click on the to see the password if you forget what you have just entered

Only the System Administrator can create Users and assign the permissions that are accessible with your Username

When you request information about either your Password or Username, all information that is associated with your email will be provided in the email