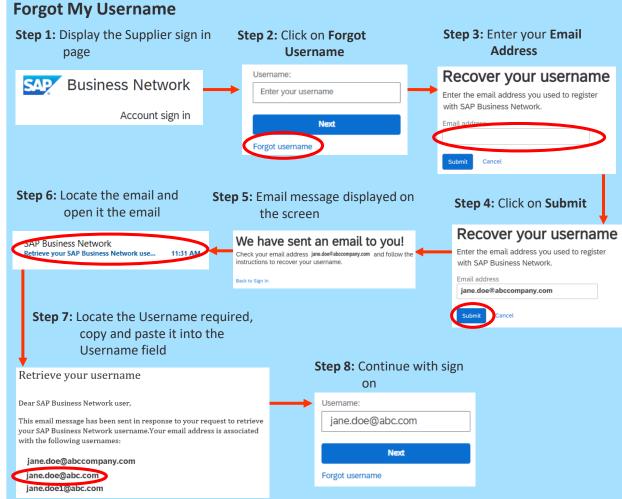

## SAP Business Network – Log On – Forgot Password and/or Username

This process can be used for either an SAP Business Network Transacting Account or an SAP Ariba Proposals & Questionnaires and in both Enterprise and Standard accounts

Click on the to see the password if you forget what you have just entered

Only the System Administrator can create Users and assign the permissions that are accessible with your Username

When you request information about either your Password or Username, all information that is associated with your email will be provided in the email