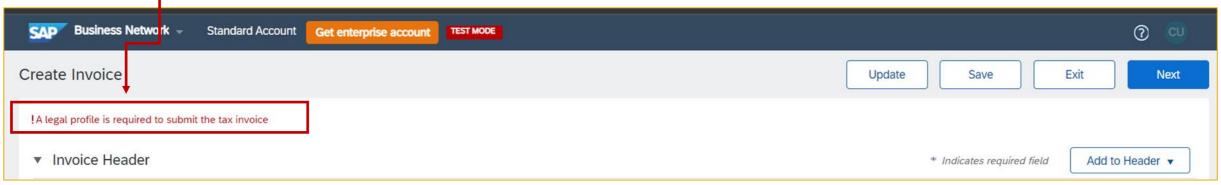

- First, Create Additional Address
- Second, Country Configuration

During invoice creation, the system displays an **error message** if you have not created a legal profile. Create a legal profile to continue creating the invoice.