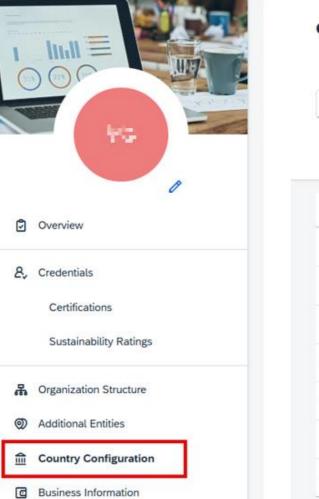

#### How to set up a regulatory/ legal profile for suppliers?

Regulatory profiles refer to supplier accounts registered with tax authorities for electronic invoicing procedures (For e.g. Singapore, India, Malaysia..etc)

Regulatory profiles contain information to facilitate the legal flow of invoices.

To establish a legal profile, please begin by configuring the settings under Country Configuration.

Note: Only an account administrator has the authorization to set up a regulatory profile

#### **Country Configuration**

| Sear |                             | Editing Status: | Country/Region: | Status:              |
|------|-----------------------------|-----------------|-----------------|----------------------|
|      |                             |                 |                 | Go Adapt Filters (1) |
| Cou  | intry Configurations (6)    |                 |                 | Create Delete        |
|      | Company Name                | Country/Region  | Status          |                      |
| 0    | ster statt i sterare po     | The second      | Accepted        | >                    |
| 0    | sal y Ambalaith             | Ino             | Accepted        | >                    |
| 0    | Ordertalla de collectore de | r Hiy           | Accepted        | >                    |
| 0    | set, etc. Alternative       |                 | Accepted        | >                    |
| 0    |                             | 4 N/9-12        | Accepted        | 2                    |
| 0    | Superior Inc.               | Magina 6.       | Accepted        | >                    |