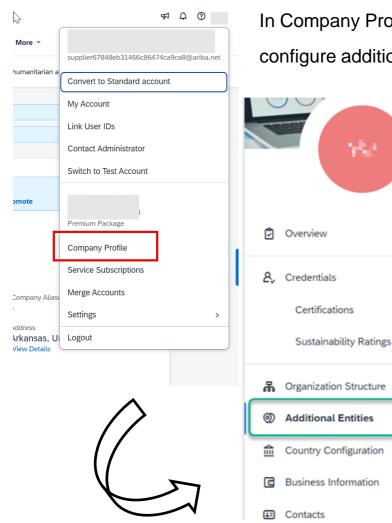

#### How to create additional entities (addresses) for suppliers?

R Ļ × My Account Link User IDs Contact Administrator 200 ANID: Premium Package **Company Profile** -Settings > Logout 100 View all

Click **Company Settings** (name initials on Home screen's top right corner)> **Company Profile** 

#### Additional entities (addresses) creation

12

Ø

In Company Profile, go to Additional Addresses section and click Create (or Edit if an entry already exists) to configure additional supplier addresses.