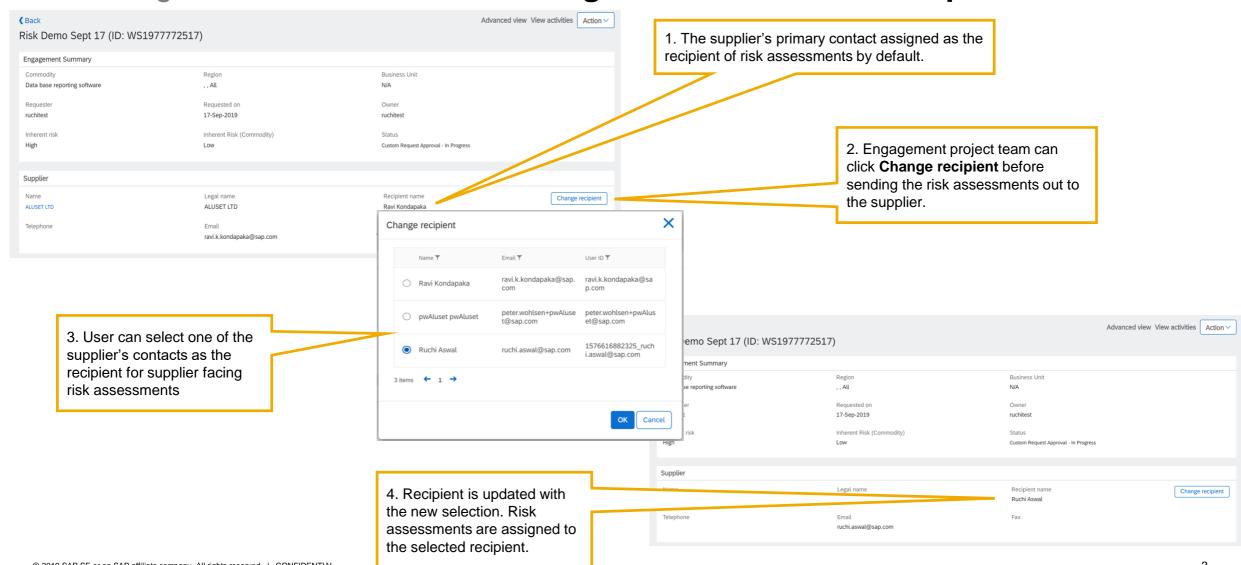

#### **Customer challenge**

SAP Ariba Supplier Risk today sends a notification to all the supplier contacts when a supplier facing risk assessment is sent out.

The business users or the engagement request owners are not able to select a single supplier contact who should be assigned the supplier risk assessment. All supplier contacts are assigned to the risk assessment.

## Meet that challenge with SAP Ariba

Suppliers facing risk assessments in a control based engagement risk project will be assigned to supplier's primary contact by default.

Business users or the Engagement request owners are able to update the recipient of the risk assessments from the primary contact to another supplier contact.

## **Experience key benefits**

Assessments and notifications can now be sent to the supplier primary contact only. This will help with clear assignment of duties, where one named supplier contact can be assigned to risk assessments instead of a group of supplier contacts.

This capability reduces duplicate efforts and confusion because now a single supplier contact can receive notifications to complete risk assessments.